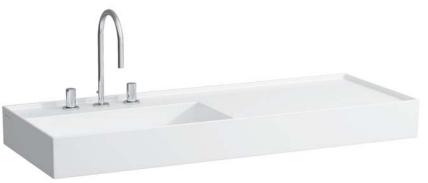

## Countertop basin, shelf right

| TECHNICAL DATA        |                                                  |  |
|-----------------------|--------------------------------------------------|--|
| Order no.             | 81333.2                                          |  |
| Certified to          | EN 31                                            |  |
| Dimensions            | 1200 x 460 mm                                    |  |
| Basin capacity        | 6.2 litre (basin with hidden overflow)           |  |
|                       | 12.5 litre (basin without overflow)              |  |
| Specification         | with special hidden drain                        |  |
|                       | Charge 111 - 1 centre tap hole, without overflow |  |
| Special specification | Charge 112 - without tap holes, without overflow |  |
|                       | Charge 158 - 3 tap holes, without overflow       |  |
|                       | Charge 815 – 1 centre tap hole, 1 hole right for |  |
|                       | mixing unit, without overflow                    |  |
|                       | Charge 814 – 1 centre tap hole, 1 hole right for |  |
|                       | mixing unit, hidden overflow                     |  |
| Weight                | 32,0                                             |  |
| Mounting acc. incl.   | Valve pre-assembled                              |  |
|                       | Charge 111, 112, 158, 815 - valve without        |  |
|                       | overflow always open, order no. 89830.1          |  |
|                       | Charge 814 - pop up valve, order no. 89830.2     |  |
|                       |                                                  |  |

## **SPECIFICATION TEXT**

Countertop basin Kartell • LAUFEN, SaphirKeramik

EN 31, dimensions 1200 x 460 mm

1 centre tap hole, without overflow, valve without overflow always open Special feature: with special hidden drain, valve pre-assembled Further options / accessories: Surface refinement LCC (only white), without tap holes and overflow, 3 tap holes without overflow, 1 centre tap hole with 1 hole right for mixing unit and without overflow, 1 centre tap hole with 1 hole right for mixing unit and hidden overflow, towel frame, bathtubs, shower trays, furniture, accessories