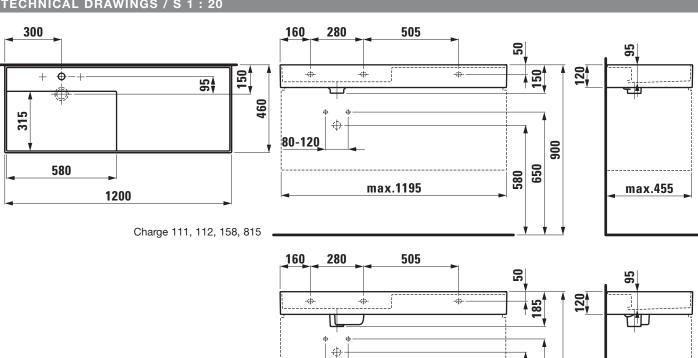

----------|-------------------------------------------------|
|                     | 2x Mounting set M10 x 140 mm, order no. 89988.2 |

Colours see colour table

## **SPECIFICATION TEXT**

Countertop basin Kartell • LAUFEN, SaphirKeramik

EN 31, dimensions 1200 x 460 mm

1 centre tap hole, without overflow, valve without overflow always open Special feature: with special hidden drain, valve pre-assembled Further options / accessories: Surface refinement LCC (only white), without tap holes and overflow, 3 tap holes without overflow, 1 centre tap hole with 1 hole right for mixing unit and without overflow, 1 centre tap hole with 1 hole right for mixing unit and hidden overflow, towel frame, bathtubs, shower trays, furniture, accessories

Order no. 81333.2

## TECHNICAL DRAWINGS / S 1 : 20



max.1195

80-120

Charge 814

max.455