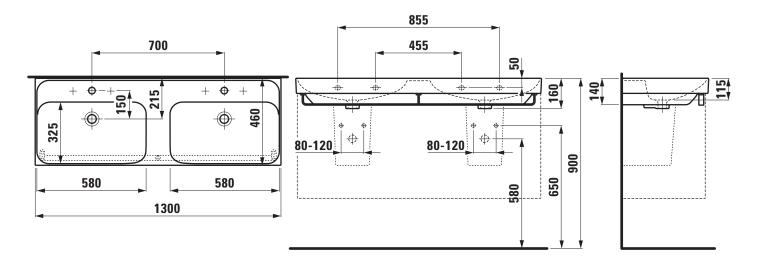

## TECHNICAL DRAWINGS / S 1 : 20

## **Double countertop basin** 81411.2

| TECHNICAL DA          | TA                                              |
|-----------------------|-------------------------------------------------|
| Order no.             | 81411.2                                         |
| Certified to          | EN 31                                           |
| Dimensions            | 1300 x 460 mm                                   |
| Inside dimensions     |                                                 |
| of the basin          | per basin 580 x 325 mm                          |
| Basin capacity        | per basin 6.5 litre (up to bottom line of the   |
|                       | overflow)                                       |
| Specification         | Charge 104 – per basin 1 centre tap hole        |
| Special specification | Charge 108 – per basin 3 tap holes              |
|                       | Charge 109 - without tap holes                  |
|                       | Charge 111 - per basin 1 tap hole, without      |
|                       | overflow                                        |
|                       | Charge 112 - without tap hole, without overflow |
|                       | Charge 136 - per basin 3 tap holes, distance    |
|                       | 8 inches                                        |
| Weight                | 30.0 kg                                         |