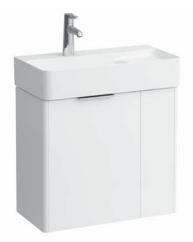

## Vanity unit 40255.2

## TECHNICAL DATA

| I EOIIIIIOAE BA    |                                                   |                                           |                      |                                                                                                |
|--------------------|---------------------------------------------------|-------------------------------------------|----------------------|------------------------------------------------------------------------------------------------|
| Order no.          | 40255.2                                           |                                           | Weight               | 14,0 kg                                                                                        |
| Dimensions (WxHxD) | 584 x 515 x 289 mm                                |                                           | Accessories excl.    | Feet (2 pieces), anodized aluminium,                                                           |
| Matching for       | Washbasin, order no. 81528.5                      |                                           |                      | order no. 40299.0                                                                              |
| Specification      | Body/Front                                        |                                           |                      | Space saving siphon, order no. 89424.0                                                         |
|                    | White matt:                                       | Body MDF with PVC foil (post-<br>forming) | Mounting acc. incl.  | Installation set for furniture, order no. 49301.5, 49610.3                                     |
|                    |                                                   | Front MDF with PVC foil and<br>ABS edges  | Mounting information | The walls installed on must meet the require-<br>ments of the furniture in terms of weight and |
|                    | White glossy, Traffic grey:                       |                                           |                      | the supplied fastening elements. If this cannot                                                |
|                    |                                                   | Body MDF with PET foil (post-             |                      | be guaranteed another method of installation                                                   |
|                    |                                                   | forming)                                  |                      | needs to be chosen. For example with feet.                                                     |
|                    |                                                   | Front MDF with PET foil and               | Colours              | 260 – White matt                                                                               |
|                    |                                                   | ABS edges                                 |                      | 261 – White glossy                                                                             |
|                    | Elm light/dark: Body particle board with CPL foil |                                           |                      | 262 – Light elm                                                                                |
|                    |                                                   | Front melamine coated particle            |                      | 263 – Dark brown elm                                                                           |
|                    |                                                   | board with ABS edges                      |                      | 266 – Traffic grey                                                                             |
|                    | anodized aluminium handle bar on the top          |                                           |                      | 999 - Multicolor lacquered selection                                                           |
|                    | 2 doors (soft-close mechanism)                    |                                           |                      |                                                                                                |
|                    | 1 internal glass shelf (adjustable)               |                                           |                      |                                                                                                |