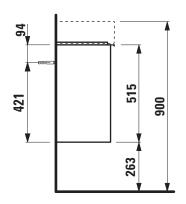

## TECHNICAL DATA

| I EOIIIIIOAE BA    |                                                   |                                           |                      |                                                                                                |
|--------------------|---------------------------------------------------|-------------------------------------------|----------------------|------------------------------------------------------------------------------------------------|
| Order no.          | 40255.2                                           |                                           | Weight               | 14,0 kg                                                                                        |
| Dimensions (WxHxD) | 584 x 515 x 289 mm                                |                                           | Accessories excl.    | Feet (2 pieces), anodized aluminium,                                                           |
| Matching for       | Washbasin, order no. 81528.5                      |                                           |                      | order no. 40299.0                                                                              |
| Specification      | Body/Front                                        |                                           |                      | Space saving siphon, order no. 89424.0                                                         |
|                    | White matt:                                       | Body MDF with PVC foil (post-<br>forming) | Mounting acc. incl.  | Installation set for furniture, order no. 49301.5, 49610.3                                     |
|                    |                                                   | Front MDF with PVC foil and<br>ABS edges  | Mounting information | The walls installed on must meet the require-<br>ments of the furniture in terms of weight and |
|                    | White glossy, Traffic grey:                       |                                           |                      | the supplied fastening elements. If this cannot                                                |
|                    |                                                   | Body MDF with PET foil (post-             |                      | be guaranteed another method of installation                                                   |
|                    |                                                   | forming)                                  |                      | needs to be chosen. For example with feet.                                                     |
|                    |                                                   | Front MDF with PET foil and               | Colours              | 260 – White matt                                                                               |
|                    |                                                   | ABS edges                                 |                      | 261 – White glossy                                                                             |
|                    | Elm light/dark: Body particle board with CPL foil |                                           |                      | 262 – Light elm                                                                                |
|                    |                                                   | Front melamine coated particle            |                      | 263 – Dark brown elm                                                                           |
|                    |                                                   | board with ABS edges                      |                      | 266 – Traffic grey                                                                             |
|                    | anodized aluminium handle bar on the top          |                                           |                      | 999 - Multicolor lacquered selection                                                           |
|                    | 2 doors (soft-close mechanism)                    |                                           |                      |                                                                                                |
|                    | 1 internal glass shelf (adjustable)               |                                           |                      |                                                                                                |

## TECHNICAL DRAWINGS / S 1 : 20