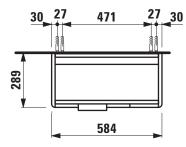

## TECHNICAL DATA

| I EOIIIIIOAE BA    |                                                   |                                           |                      |                                                                                                |
|--------------------|---------------------------------------------------|-------------------------------------------|----------------------|------------------------------------------------------------------------------------------------|
| Order no.          | 40255.2                                           |                                           | Weight               | 14,0 kg                                                                                        |
| Dimensions (WxHxD) | 584 x 515 x 289 mm                                |                                           | Accessories excl.    | Feet (2 pieces), anodized aluminium,                                                           |
| Matching for       | Washbasin, order no. 81528.5                      |                                           |                      | order no. 40299.0                                                                              |
| Specification      | Body/Front                                        |                                           |                      | Space saving siphon, order no. 89424.0                                                         |
|                    | White matt:                                       | Body MDF with PVC foil (post-<br>forming) | Mounting acc. incl.  | Installation set for furniture, order no. 49301.5, 49610.3                                     |
|                    |                                                   | Front MDF with PVC foil and<br>ABS edges  | Mounting information | The walls installed on must meet the require-<br>ments of the furniture in terms of weight and |
|                    | White glossy, Traffic grey:                       |                                           |                      | the supplied fastening elements. If this cannot                                                |
|                    |                                                   | Body MDF with PET foil (post-             |                      | be guaranteed another method of installation                                                   |
|                    |                                                   | forming)                                  |                      | needs to be chosen. For example with feet.                                                     |
|                    |                                                   | Front MDF with PET foil and               | Colours              | 260 – White matt                                                                               |
|                    |                                                   | ABS edges                                 |                      | 261 – White glossy                                                                             |
|                    | Elm light/dark: Body particle board with CPL foil |                                           |                      | 262 – Light elm                                                                                |
|                    |                                                   | Front melamine coated particle            |                      | 263 – Dark brown elm                                                                           |
|                    |                                                   | board with ABS edges                      |                      | 266 – Traffic grey                                                                             |
|                    | anodized aluminium handle bar on the top          |                                           |                      | 999 - Multicolor lacquered selection                                                           |
|                    | 2 doors (soft-close mechanism)                    |                                           |                      |                                                                                                |
|                    | 1 internal glass shelf (adjustable)               |                                           |                      |                                                                                                |

## TECHNICAL DRAWINGS / S 1 : 20