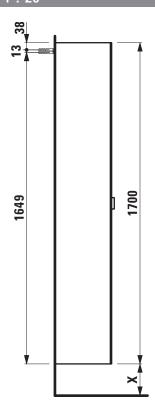

## TECHNICAL DRAWINGS / S 1 : 20

X = The exact hight must be set during installation.