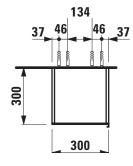

## TECHNICAL DRAWINGS / S 1 : 20

X = The exact hight must be set during installation.