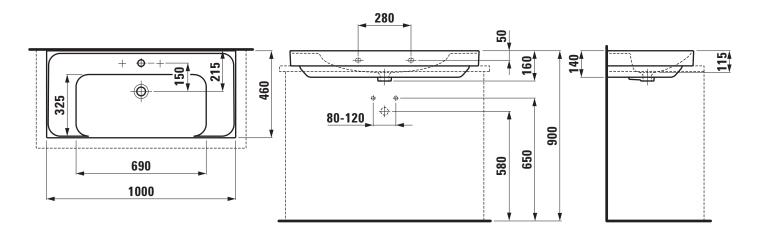

## TECHNICAL DRAWINGS / S 1 : 20

## Washbasin undersurface ground 81611.9

| TECHNICAL DATA        |                                                 |
|-----------------------|-------------------------------------------------|
| Order no.             | 81611.9                                         |
| Certified to          | EN 31                                           |
| Dimensions            | 1000 x 460 mm                                   |
| Inside dimensions     |                                                 |
| of the basin          | 690 x 325 mm                                    |
| Basin capacity        | 7.5 litre (up to bottom line of the overflow)   |
| Specification         | Always to be fixed to the wall.                 |
|                       | Charge 104 – 1 centre tap hole                  |
| Special specification | Charge 108 – 3 tap holes                        |
|                       | Charge 109 – without tap holes                  |
|                       | Charge 111 - 1 tap hole, without overflow       |
|                       | Charge 112 - without tap hole, without overflow |
|                       | Charge 136 – 3 tap holes, distance 8 inches     |
|                       | Charge 158 – 3 tap holes, without overflow      |
| Weight                | 25,0 kg                                         |