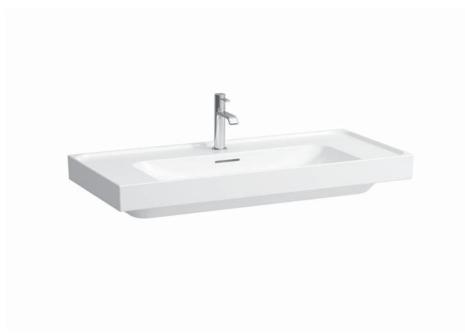

## Washbasin undersurface ground 81611.9

| TECHNICAL DATA        |                                                 |
|-----------------------|-------------------------------------------------|
| Order no.             | 81611.9                                         |
| Certified to          | EN 31                                           |
| Dimensions            | 1000 x 460 mm                                   |
| Inside dimensions     |                                                 |
| of the basin          | 690 x 325 mm                                    |
| Basin capacity        | 7.5 litre (up to bottom line of the overflow)   |
| Specification         | Always to be fixed to the wall.                 |
|                       | Charge 104 – 1 centre tap hole                  |
| Special specification | Charge 108 – 3 tap holes                        |
|                       | Charge 109 – without tap holes                  |
|                       | Charge 111 - 1 tap hole, without overflow       |
|                       | Charge 112 - without tap hole, without overflow |
|                       | Charge 136 – 3 tap holes, distance 8 inches     |
|                       | Charge 158 – 3 tap holes, without overflow      |
| Weight                | 25,0 kg                                         |

## SPECIFICATION TEXT

Washbasin undersurface ground Laufen-MEDA, sanitary ceramic EN 31

dimensions 1000 x 460 mm

1 centre tap hole

Special feature: overflow channel glazed

Further options / accessories: Surface refinement LCC (only white), without tap holes, 1 tap hole/without overflow, without tap hole/overflow, 3 tap holes distance 8 inches,