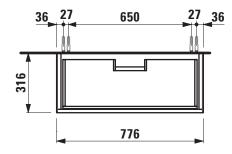

## THE NEW CLASSIC FURNITURE

**Vanity unit** 40604.2

| TECHNICAL DATA     |                                                  |                      |                                                    |
|--------------------|--------------------------------------------------|----------------------|----------------------------------------------------|
| Order no.          | 40604.2 / 2 drawers                              | Mounting acc. incl.  | Installation set for furniture, order no. 49114.0, |
| Dimensions (WxHxD) | 776 x 677 x 316 mm                               |                      | 49301.5                                            |
| Matching for       | Vanity washbasin, order no. 81385.5              | Mounting information | The walls installed on must meet the require-      |
| Specification      | Body - inside melamine dark grey particle board, |                      | ments of the furniture in terms of weight and      |
|                    | outside 6 mm MDF panels                          |                      | the supplied fastening elements. If this cannot    |
|                    | Front – inside melamine dark grey                |                      | be guaranteed another method of installation       |
|                    | White matt, Traffic grey: MDF panel,             |                      | needs to be chosen. For example with feet.         |
|                    | lacquered matt                                   | Colours Body/Front/  | 170 – White matt                                   |
|                    | Blacked oak: oak veneer coated particle          |                      | 627 - Traffic grey                                 |
|                    | board with solid oak frame                       |                      | 628 - Blacked oak                                  |
|                    | White glossy: MDF panel, lacquered               |                      | 631 – White glossy                                 |
|                    | 2 push and pull full extension drawers           |                      |                                                    |
| Weight             | 170, 627, 631 – 30,0 kg                          | Colours Feet         | 170 – White matt                                   |
|                    | 628 – 28,0 kg                                    |                      | 631 – White glossy                                 |
| Accessories excl.  | Feet (2 pieces), white order no. 40607.4         |                      |                                                    |
|                    | Space saving siphon, order no. 89424.0           |                      |                                                    |

## TECHNICAL DRAWINGS / S 1 : 20

LAUFEN