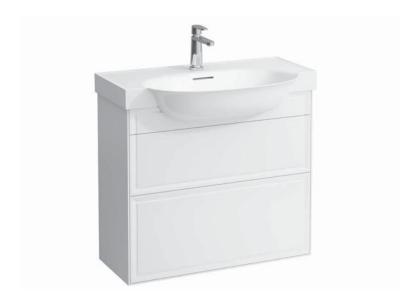

## THE NEW CLASSIC FURNITURE

**Vanity unit** 40604.2

| TECHNICAL DATA     |                                                  |                      |                                                    |
|--------------------|--------------------------------------------------|----------------------|----------------------------------------------------|
| Order no.          | 40604.2 / 2 drawers                              | Mounting acc. incl.  | Installation set for furniture, order no. 49114.0, |
| Dimensions (WxHxD) | 776 x 677 x 316 mm                               |                      | 49301.5                                            |
| Matching for       | Vanity washbasin, order no. 81385.5              | Mounting information | The walls installed on must meet the require-      |
| Specification      | Body - inside melamine dark grey particle board, |                      | ments of the furniture in terms of weight and      |
|                    | outside 6 mm MDF panels                          |                      | the supplied fastening elements. If this cannot    |
|                    | Front – inside melamine dark grey                |                      | be guaranteed another method of installation       |
|                    | White matt, Traffic grey: MDF panel,             |                      | needs to be chosen. For example with feet.         |
|                    | lacquered matt                                   | Colours Body/Front/  | 170 – White matt                                   |
|                    | Blacked oak: oak veneer coated particle          |                      | 627 - Traffic grey                                 |
|                    | board with solid oak frame                       |                      | 628 - Blacked oak                                  |
|                    | White glossy: MDF panel, lacquered               |                      | 631 – White glossy                                 |
|                    | 2 push and pull full extension drawers           |                      |                                                    |
| Weight             | 170, 627, 631 – 30,0 kg                          | Colours Feet         | 170 – White matt                                   |
|                    | 628 – 28,0 kg                                    |                      | 631 – White glossy                                 |
| Accessories excl.  | Feet (2 pieces), white order no. 40607.4         |                      |                                                    |
|                    | Space saving siphon, order no. 89424.0           |                      |                                                    |