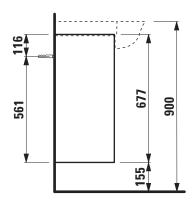

## THE NEW CLASSIC FURNITURE

**Vanity unit** 40604.2

| TECHNICAL DATA     |                                                  |                      |                                                    |
|--------------------|--------------------------------------------------|----------------------|----------------------------------------------------|
| Order no.          | 40604.2 / 2 drawers                              | Mounting acc. incl.  | Installation set for furniture, order no. 49114.0, |
| Dimensions (WxHxD) | 776 x 677 x 316 mm                               |                      | 49301.5                                            |
| Matching for       | Vanity washbasin, order no. 81385.5              | Mounting information | The walls installed on must meet the require-      |
| Specification      | Body - inside melamine dark grey particle board, |                      | ments of the furniture in terms of weight and      |
|                    | outside 6 mm MDF panels                          |                      | the supplied fastening elements. If this cannot    |
|                    | Front – inside melamine dark grey                |                      | be guaranteed another method of installation       |
|                    | White matt, Traffic grey: MDF panel,             |                      | needs to be chosen. For example with feet.         |
|                    | lacquered matt                                   | Colours Body/Front/  | 170 – White matt                                   |
|                    | Blacked oak: oak veneer coated particle          |                      | 627 - Traffic grey                                 |
|                    | board with solid oak frame                       |                      | 628 - Blacked oak                                  |
|                    | White glossy: MDF panel, lacquered               |                      | 631 – White glossy                                 |
|                    | 2 push and pull full extension drawers           |                      |                                                    |
| Weight             | 170, 627, 631 – 30,0 kg                          | Colours Feet         | 170 – White matt                                   |
|                    | 628 – 28,0 kg                                    |                      | 631 – White glossy                                 |
| Accessories excl.  | Feet (2 pieces), white order no. 40607.4         |                      |                                                    |
|                    | Space saving siphon, order no. 89424.0           |                      |                                                    |

## TECHNICAL DRAWINGS / S 1 : 20

LAUFEN