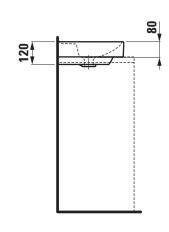

s 430 x 240 mm of the basin Specification Always to be fixed to the wall. Charge 104 - 1 centre tap hole Charge 109 - without tap holes Special specification Charge 111 - 1 tap hole, without overflow Charge 112 - without tap hole, without overflow Weight 8,8 kg Mounting acc. incl. Template, order no. 89311.1 Fastening kit, order no. 89194.0 Mounting acc. excl. Mounting set M10 x 140 mm, order no. 89988.2 Colours see colour table

### SPECIFICATION TEXT

Small washbasin undersurface ground Laufen-MEDA, sanitary ceramic EN 31

dimensions 450 x 350 mm

1 centre tap hole

Special feature: overflow channel glazed

Further options / accessories: Surface refinement LCC (only white),

without tap hole, without overflow, bathtubs, furniture

Order no. 81611.1

## TECHNICAL DRAWINGS / S 1 : 20