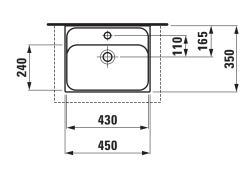

#### TECHNICAL DATA Order no. 81611.1 Certified to EN 31 Dimensions 450 x 350 mm Inside dimensions 430 x 240 mm of the basin Specification Always to be fixed to the wall. Charge 104 - 1 centre tap hole Charge 109 - without tap holes Special specification Charge 111 - 1 tap hole, without overflow Charge 112 - without tap hole, without overflow Weight 8,8 kg Mounting acc. incl. Template, order no. 89311.1 Fastening kit, order no. 89194.0 Mounting acc. excl. Mounting set M10 x 140 mm, order no. 89988.2 Colours see colour table

## TECHNICAL DRAWINGS / S 1 : 20