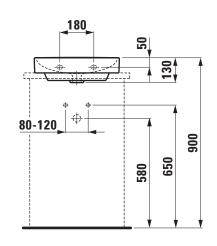

ons 430 x 240 mm of the basin Specification Always to be fixed to the wall. Charge 104 - 1 centre tap hole Charge 109 - without tap holes Special specification Charge 111 - 1 tap hole, without overflow Charge 112 - without tap hole, without overflow Weight 8,8 kg Mounting acc. incl. Template, order no. 89311.1 Fastening kit, order no. 89194.0 Mounting acc. excl. Mounting set M10 x 140 mm, order no. 89988.2 Colours see colour table

### SPECIFICATION TEXT

Small washbasin undersurface ground Laufen-MEDA, sanitary ceramic EN 31

dimensions 450 x 350 mm

1 centre tap hole

Special feature: overflow channel glazed

Further options / accessories: Surface refinement LCC (only white),

without tap hole, without overflow, bathtubs, furniture

Order no. 81611.1

## TECHNICAL DRAWINGS / S 1 : 20