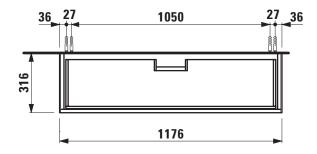

## THE NEW CLASSIC FURNITURE

**Vanity unit** 40605.2

| Order no.          | 40605.2 / 2 drawers                              | Mounting acc. incl.  | Installation set for furniture, order no. 49114.0, |
|--------------------|--------------------------------------------------|----------------------|----------------------------------------------------|
| Dimensions (WxHxD) | 1176 x 677 x 316 mm                              |                      | 49301.5                                            |
| Matching for       | Vanity washbasin, order no. 81385.8              | Mounting information | The walls installed on must meet the require-      |
| Specification      | Body - inside melamine dark grey particle board, |                      | ments of the furniture in terms of weight and      |
|                    | outside 6 mm MDF panels                          |                      | the supplied fastening elements. If this cannot    |
|                    | Front – inside melamine dark grey                |                      | be guaranteed another method of installation       |
|                    | White matt, Traffic grey: MDF panel,             |                      | needs to be chosen. For example with feet.         |
|                    | lacquered matt                                   | Colours Body/Front/  | 170 - White matt                                   |
|                    | Blacked oak: oak veneer coated particle          |                      | 627 - Traffic grey                                 |
|                    | board with solid oak frame                       |                      | 628 - Blacked oak                                  |
|                    | White glossy: MDF panel, lacquered               |                      | 631 – White glossy                                 |
|                    | 2 push and pull full extension drawers           |                      |                                                    |
| Weight             | 170, 627, 631 – 36,5 kg                          | Colours Feet         | 170 – White matt                                   |
|                    | 628 – 38,5 kg                                    |                      | 631 – White glossy                                 |
| Accessories excl.  | Feet (2 pieces), white order no. 40607.4         |                      |                                                    |
|                    | Space saving siphon, order no. 89424.0           |                      |                                                    |

## TECHNICAL DRAWINGS / S 1 : 20

LAUFEN