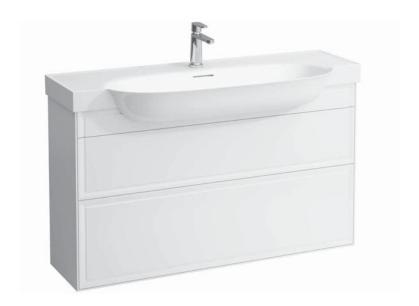

## THE NEW CLASSIC FURNITURE

**Vanity unit** 40605.2

| Order no.          | 40605.2 / 2 drawers                              | Mounting acc. incl.  | Installation set for furniture, order no. 49114.0, |
|--------------------|--------------------------------------------------|----------------------|----------------------------------------------------|
| Dimensions (WxHxD) | 1176 x 677 x 316 mm                              |                      | 49301.5                                            |
| Matching for       | Vanity washbasin, order no. 81385.8              | Mounting information | The walls installed on must meet the require-      |
| Specification      | Body - inside melamine dark grey particle board, |                      | ments of the furniture in terms of weight and      |
|                    | outside 6 mm MDF panels                          |                      | the supplied fastening elements. If this cannot    |
|                    | Front – inside melamine dark grey                |                      | be guaranteed another method of installation       |
|                    | White matt, Traffic grey: MDF panel,             |                      | needs to be chosen. For example with feet.         |
|                    | lacquered matt                                   | Colours Body/Front/  | 170 - White matt                                   |
|                    | Blacked oak: oak veneer coated particle          |                      | 627 - Traffic grey                                 |
|                    | board with solid oak frame                       |                      | 628 - Blacked oak                                  |
|                    | White glossy: MDF panel, lacquered               |                      | 631 – White glossy                                 |
|                    | 2 push and pull full extension drawers           |                      |                                                    |
| Weight             | 170, 627, 631 – 36,5 kg                          | Colours Feet         | 170 – White matt                                   |
|                    | 628 – 38,5 kg                                    |                      | 631 – White glossy                                 |
| Accessories excl.  | Feet (2 pieces), white order no. 40607.4         |                      |                                                    |
|                    | Space saving siphon, order no. 89424.0           |                      |                                                    |