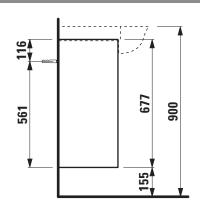

## THE NEW CLASSIC FURNITURE

**Vanity unit** 40605.2

| Order no.          | 40605.2 / 2 drawers                              | Mounting acc. incl.  | Installation set for furniture, order no. 49114.0, |
|--------------------|--------------------------------------------------|----------------------|----------------------------------------------------|
| Dimensions (WxHxD) | 1176 x 677 x 316 mm                              |                      | 49301.5                                            |
| Matching for       | Vanity washbasin, order no. 81385.8              | Mounting information | The walls installed on must meet the require-      |
| Specification      | Body - inside melamine dark grey particle board, |                      | ments of the furniture in terms of weight and      |
|                    | outside 6 mm MDF panels                          |                      | the supplied fastening elements. If this cannot    |
|                    | Front – inside melamine dark grey                |                      | be guaranteed another method of installation       |
|                    | White matt, Traffic grey: MDF panel,             |                      | needs to be chosen. For example with feet.         |
|                    | lacquered matt                                   | Colours Body/Front/  | 170 - White matt                                   |
|                    | Blacked oak: oak veneer coated particle          |                      | 627 - Traffic grey                                 |
|                    | board with solid oak frame                       |                      | 628 - Blacked oak                                  |
|                    | White glossy: MDF panel, lacquered               |                      | 631 – White glossy                                 |
|                    | 2 push and pull full extension drawers           |                      |                                                    |
| Weight             | 170, 627, 631 – 36,5 kg                          | Colours Feet         | 170 – White matt                                   |
|                    | 628 – 38,5 kg                                    |                      | 631 – White glossy                                 |
| Accessories excl.  | Feet (2 pieces), white order no. 40607.4         |                      |                                                    |
|                    | Space saving siphon, order no. 89424.0           |                      |                                                    |

## TECHNICAL DRAWINGS / S 1 : 20

LAUFEN