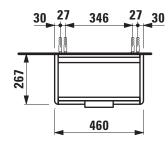

## **BASE FURNITURE FOR LAUFEN PRO S**

Vanity unit 40210.1

| TECHNICAL DA       | TA                                                |                                           |                      |                                                        |
|--------------------|---------------------------------------------------|-------------------------------------------|----------------------|--------------------------------------------------------|
| Order no.          | 40210.1 / door hinge left                         |                                           | Accessories excl.    | Feet (2 pieces), anodized aluminium, order no. 40299.2 |
| Dimensions (WxHxD) | 460 x 515 x 267 mm                                |                                           |                      |                                                        |
| Matching for       | Washbasin, order no. 81595.5                      |                                           |                      | Space saving siphon, order no. 89424.0                 |
| Specification      | Body/Front                                        |                                           | Mounting acc. incl.  | Installation set for furniture, order no. 49114.0,     |
|                    | White matt:                                       | Body MDF with PVC foil (post-<br>forming) |                      | 49301.5                                                |
|                    |                                                   |                                           | Mounting information | The walls installed on must meet the require-          |
|                    |                                                   | Front MDF with PVC foil and               |                      | ments of the furniture in terms of weight and          |
|                    |                                                   | ABS edges                                 |                      | the supplied fastening elements. If this cannot        |
|                    | White glossy, Traffic grey:                       |                                           |                      | be guaranteed another method of installation           |
|                    |                                                   | Body MDF with PET foil (post-forming)     |                      | needs to be chosen. For example with feet.             |
|                    |                                                   |                                           | Colours              | 260 – White matt                                       |
|                    |                                                   | Front MDF with PET foil and               |                      | 261 – White glossy                                     |
|                    |                                                   | ABS edges                                 |                      | 262 – Light elm                                        |
|                    | Elm light/dark: Body particle board with CPL foil |                                           |                      | 263 - Dark brown elm                                   |
|                    |                                                   | Front melamine coated particle            |                      | 266 - Traffic grey                                     |
|                    |                                                   | board with ABS edges                      |                      | 999 - Multicolor lacquered selection                   |
|                    | anodized aluminium handle bar on the top          |                                           |                      |                                                        |
|                    | 1 door (soft-close mechanism)                     |                                           |                      |                                                        |
|                    | 1 internal glass shelf                            |                                           |                      |                                                        |
| Weight             | 11,0 kg                                           |                                           |                      |                                                        |

## TECHNICAL DRAWINGS / S 1 : 20

LAUFEN