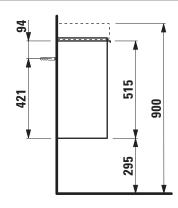

## **BASE FURNITURE FOR LAUFEN PRO S**

Vanity unit 40210.1

| TECHNICAL DA       | TA                                                |                                           |                      |                                                        |
|--------------------|---------------------------------------------------|-------------------------------------------|----------------------|--------------------------------------------------------|
| Order no.          | 40210.1 / door hinge left                         |                                           | Accessories excl.    | Feet (2 pieces), anodized aluminium, order no. 40299.2 |
| Dimensions (WxHxD) | 460 x 515 x 267 mm                                |                                           |                      |                                                        |
| Matching for       | Washbasin, order no. 81595.5                      |                                           |                      | Space saving siphon, order no. 89424.0                 |
| Specification      | Body/Front                                        |                                           | Mounting acc. incl.  | Installation set for furniture, order no. 49114.0,     |
|                    | White matt:                                       | Body MDF with PVC foil (post-<br>forming) |                      | 49301.5                                                |
|                    |                                                   |                                           | Mounting information | The walls installed on must meet the require-          |
|                    |                                                   | Front MDF with PVC foil and               |                      | ments of the furniture in terms of weight and          |
|                    |                                                   | ABS edges                                 |                      | the supplied fastening elements. If this cannot        |
|                    | White glossy, Traffic grey:                       |                                           |                      | be guaranteed another method of installation           |
|                    |                                                   | Body MDF with PET foil (post-forming)     |                      | needs to be chosen. For example with feet.             |
|                    |                                                   |                                           | Colours              | 260 – White matt                                       |
|                    |                                                   | Front MDF with PET foil and               |                      | 261 – White glossy                                     |
|                    |                                                   | ABS edges                                 |                      | 262 – Light elm                                        |
|                    | Elm light/dark: Body particle board with CPL foil |                                           |                      | 263 - Dark brown elm                                   |
|                    |                                                   | Front melamine coated particle            |                      | 266 - Traffic grey                                     |
|                    |                                                   | board with ABS edges                      |                      | 999 - Multicolor lacquered selection                   |
|                    | anodized aluminium handle bar on the top          |                                           |                      |                                                        |
|                    | 1 door (soft-close mechanism)                     |                                           |                      |                                                        |
|                    | 1 internal glass shelf                            |                                           |                      |                                                        |
| Weight             | 11,0 kg                                           |                                           |                      |                                                        |

## TECHNICAL DRAWINGS / S 1 : 20

LAUFEN