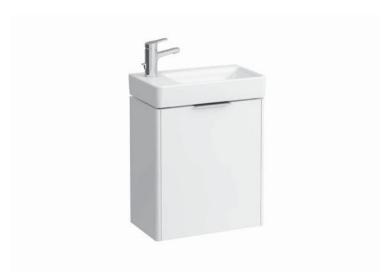

## **BASE FURNITURE FOR LAUFEN PRO S**

Vanity unit 40210.1

| TECHNICAL DA       | TA                                                |                                           |                      |                                                        |
|--------------------|---------------------------------------------------|-------------------------------------------|----------------------|--------------------------------------------------------|
| Order no.          | 40210.1 / door hinge left                         |                                           | Accessories excl.    | Feet (2 pieces), anodized aluminium, order no. 40299.2 |
| Dimensions (WxHxD) | 460 x 515 x 267 mm                                |                                           |                      |                                                        |
| Matching for       | Washbasin, order no. 81595.5                      |                                           |                      | Space saving siphon, order no. 89424.0                 |
| Specification      | Body/Front                                        |                                           | Mounting acc. incl.  | Installation set for furniture, order no. 49114.0,     |
|                    | White matt:                                       | Body MDF with PVC foil (post-<br>forming) |                      | 49301.5                                                |
|                    |                                                   |                                           | Mounting information | The walls installed on must meet the require-          |
|                    |                                                   | Front MDF with PVC foil and               |                      | ments of the furniture in terms of weight and          |
|                    |                                                   | ABS edges                                 |                      | the supplied fastening elements. If this cannot        |
|                    | White glossy, Traffic grey:                       |                                           |                      | be guaranteed another method of installation           |
|                    |                                                   | Body MDF with PET foil (post-forming)     |                      | needs to be chosen. For example with feet.             |
|                    |                                                   |                                           | Colours              | 260 – White matt                                       |
|                    |                                                   | Front MDF with PET foil and               |                      | 261 – White glossy                                     |
|                    |                                                   | ABS edges                                 |                      | 262 – Light elm                                        |
|                    | Elm light/dark: Body particle board with CPL foil |                                           |                      | 263 - Dark brown elm                                   |
|                    |                                                   | Front melamine coated particle            |                      | 266 - Traffic grey                                     |
|                    |                                                   | board with ABS edges                      |                      | 999 - Multicolor lacquered selection                   |
|                    | anodized aluminium handle bar on the top          |                                           |                      |                                                        |
|                    | 1 door (soft-close mechanism)                     |                                           |                      |                                                        |
|                    | 1 internal glass shelf                            |                                           |                      |                                                        |
| Weight             | 11,0 kg                                           |                                           |                      |                                                        |