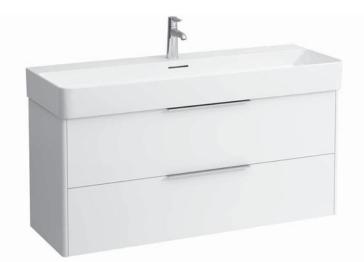

## Vanity unit 40247.2

## TECHNICAL DATA

| Order no.          | 40247.2 / 2 drawers                               |                                          | Accessories incl.    | Drawer organizer, U-shaped, order no. 49611.3              |
|--------------------|---------------------------------------------------|------------------------------------------|----------------------|------------------------------------------------------------|
| Dimensions (WxHxD) | 1180 x 515 x 391 mm                               |                                          | Accessories excl.    | Feet (2 pieces), anodized aluminium,                       |
| Matching for       | Washbasin, order no. 81028.9                      |                                          |                      | order no. 40299.0                                          |
| Specification      | Body/Front                                        |                                          |                      | Towel rail, anodized aluminium,                            |
|                    | White matt:                                       | Body MDF with PVC foil (post-            |                      | order no. 49095.1                                          |
|                    |                                                   | forming)                                 |                      | Space saving siphon, order no. 89424.0                     |
|                    |                                                   | Front MDF with PVC foil and<br>ABS edges | Mounting acc. incl.  | Installation set for furniture, order no. 49114.0, 49301.5 |
|                    | White glossy, Traffic grey:                       |                                          | Mounting information | The walls installed on must meet the require-              |
|                    |                                                   | Body MDF with PET foil (post-            |                      | ments of the furniture in terms of weight and              |
|                    |                                                   | forming)                                 |                      | the supplied fastening elements. If this cannot            |
|                    |                                                   | Front MDF with PET foil and              |                      | be guaranteed another method of installation               |
|                    |                                                   | ABS edges                                |                      | needs to be chosen. For example with feet.                 |
|                    | Elm light/dark: Body particle board with CPL foil |                                          | Colours              | 260 – White matt                                           |
|                    |                                                   | Front melamine coated particle           |                      | 261 – White glossy                                         |
|                    |                                                   | board with ABS edges                     |                      | 262 – Light elm                                            |
|                    | anodized aluminium handle bars on the top of      |                                          |                      | 263 – Dark brown elm                                       |
|                    | the drawers                                       |                                          |                      | 266 – Traffic grey                                         |
|                    | 2 full extension drawers (soft-close mechanism)   |                                          |                      | 999 – 39 other lacquered colours on request                |
| Weight             | 33,9 kg                                           |                                          |                      |                                                            |