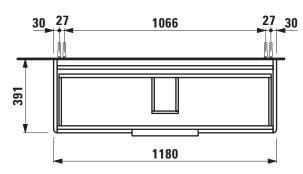

## TECHNICAL DATA

| Order no.          | 40247.2 / 2 drawers                               |                                          | Accessories incl.    | Drawer organizer, U-shaped, order no. 49611.3              |
|--------------------|---------------------------------------------------|------------------------------------------|----------------------|------------------------------------------------------------|
| Dimensions (WxHxD) | 1180 x 515 x 391 mm                               |                                          | Accessories excl.    | Feet (2 pieces), anodized aluminium,                       |
| Matching for       | Washbasin, order no. 81028.9                      |                                          |                      | order no. 40299.0                                          |
| Specification      | Body/Front                                        |                                          |                      | Towel rail, anodized aluminium,                            |
|                    | White matt:                                       | Body MDF with PVC foil (post-            |                      | order no. 49095.1                                          |
|                    |                                                   | forming)                                 |                      | Space saving siphon, order no. 89424.0                     |
|                    |                                                   | Front MDF with PVC foil and<br>ABS edges | Mounting acc. incl.  | Installation set for furniture, order no. 49114.0, 49301.5 |
|                    | White glossy, Traffic grey:                       |                                          | Mounting information | The walls installed on must meet the require-              |
|                    |                                                   | Body MDF with PET foil (post-            |                      | ments of the furniture in terms of weight and              |
|                    |                                                   | forming)                                 |                      | the supplied fastening elements. If this cannot            |
|                    |                                                   | Front MDF with PET foil and              |                      | be guaranteed another method of installation               |
|                    |                                                   | ABS edges                                |                      | needs to be chosen. For example with feet.                 |
|                    | Elm light/dark: Body particle board with CPL foil |                                          | Colours              | 260 – White matt                                           |
|                    |                                                   | Front melamine coated particle           |                      | 261 – White glossy                                         |
|                    |                                                   | board with ABS edges                     |                      | 262 – Light elm                                            |
|                    | anodized aluminium handle bars on the top of      |                                          |                      | 263 – Dark brown elm                                       |
|                    | the drawers                                       |                                          |                      | 266 – Traffic grey                                         |
|                    | 2 full extension drawers (soft-close mechanism)   |                                          |                      | 999 – 39 other lacquered colours on request                |
| Weight             | 33,9 kg                                           |                                          |                      |                                                            |

## TECHNICAL DRAWINGS / S 1 : 20