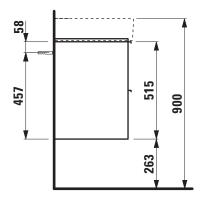

## TECHNICAL DATA

| Order no.          | 40247.2 / 2 drawers                               |                                          | Accessories incl.    | Drawer organizer, U-shaped, order no. 49611.3              |
|--------------------|---------------------------------------------------|------------------------------------------|----------------------|------------------------------------------------------------|
| Dimensions (WxHxD) | 1180 x 515 x 391 mm                               |                                          | Accessories excl.    | Feet (2 pieces), anodized aluminium,                       |
| Matching for       | Washbasin, order no. 81028.9                      |                                          |                      | order no. 40299.0                                          |
| Specification      | Body/Front                                        |                                          |                      | Towel rail, anodized aluminium,                            |
|                    | White matt:                                       | Body MDF with PVC foil (post-            |                      | order no. 49095.1                                          |
|                    |                                                   | forming)                                 |                      | Space saving siphon, order no. 89424.0                     |
|                    |                                                   | Front MDF with PVC foil and<br>ABS edges | Mounting acc. incl.  | Installation set for furniture, order no. 49114.0, 49301.5 |
|                    | White glossy, Traffic grey:                       |                                          | Mounting information | The walls installed on must meet the require-              |
|                    |                                                   | Body MDF with PET foil (post-            |                      | ments of the furniture in terms of weight and              |
|                    |                                                   | forming)                                 |                      | the supplied fastening elements. If this cannot            |
|                    |                                                   | Front MDF with PET foil and              |                      | be guaranteed another method of installation               |
|                    |                                                   | ABS edges                                |                      | needs to be chosen. For example with feet.                 |
|                    | Elm light/dark: Body particle board with CPL foil |                                          | Colours              | 260 – White matt                                           |
|                    |                                                   | Front melamine coated particle           |                      | 261 – White glossy                                         |
|                    |                                                   | board with ABS edges                     |                      | 262 – Light elm                                            |
|                    | anodized aluminium handle bars on the top of      |                                          |                      | 263 – Dark brown elm                                       |
|                    | the drawers                                       |                                          |                      | 266 – Traffic grey                                         |
|                    | 2 full extension drawers (soft-close mechanism)   |                                          |                      | 999 – 39 other lacquered colours on request                |
| Weight             | 33,9 kg                                           |                                          |                      |                                                            |

## TECHNICAL DRAWINGS / S 1 : 20