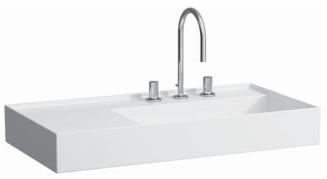

## Countertop basin, shelf left 81033.9

| TECHNICAL DATA        |                                                  |
|-----------------------|--------------------------------------------------|
| Order no.             | 81033.9                                          |
| Certified to          | EN 31                                            |
| Dimensions            | 900 x 460 mm                                     |
| Basin capacity        | 6.2 litre (basin with hidden overflow)           |
|                       | 12.5 litre (basin without overflow)              |
| Specification         | with special hidden drain                        |
|                       | Charge 111 – 1 centre tap hole, without overflow |
| Special specification | Charge 112 - without tap holes, without overflow |
|                       | Charge 158 – 3 tap holes, without overflow       |
|                       | Charge 815 – 1 centre tap hole, 1 hole right for |
|                       | mixing unit, without overflow                    |
|                       | Charge 814 – 1 centre tap hole, 1 hole right for |
|                       | mixing unit, hidden overflow                     |
| Weight                | 21,0 kg                                          |
| Accessories excl.     | Towel frame, order no. 38533.6                   |

## **SPECIFICATION TEXT**

Countertop basin Kartell • LAUFEN, SaphirKeramik

580 650

EN 31, dimensions 900 x 460 mm

1 centre tap hole, without overflow, valve without overflow always open Special feature: with special hidden drain, valve pre-assembled Further options / accessories: Surface refinement LCC (only white), without tap holes and overflow, 3 tap holes without overflow, 1 centre tap hole with 1 hole right for mixing unit and without overflow, 1 centre tap hole with 1 hole right for mixing unit and hidden overflow, towel frame, bathtubs, shower trays, furniture, accessories