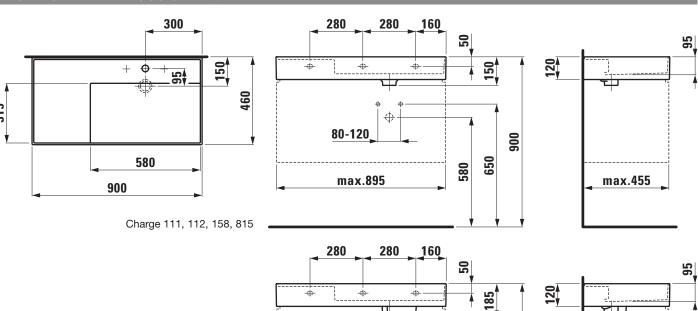

. 89988.2 |
| Colours             | see colour table                             |
|                     |                                              |

## **SPECIFICATION TEXT**

Countertop basin Kartell • LAUFEN, SaphirKeramik

580 650

EN 31, dimensions 900 x 460 mm

1 centre tap hole, without overflow, valve without overflow always open Special feature: with special hidden drain, valve pre-assembled Further options / accessories: Surface refinement LCC (only white), without tap holes and overflow, 3 tap holes without overflow, 1 centre tap hole with 1 hole right for mixing unit and without overflow, 1 centre tap hole with 1 hole right for mixing unit and hidden overflow, towel frame, bathtubs, shower trays, furniture, accessories

Order no. 81033.9

## TECHNICAL DRAWINGS / S 1 : 20



80-120

Charge 814

max.895

max.455