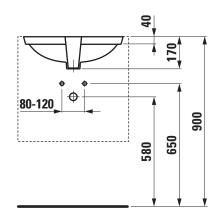

|
| Inside dimensions   |                                 |
| of the basin        | 490 x 360 mm                    |
| Specification       | Charge 109 – without tap hole   |
| Weight              | 8,0 kg                          |
| Mounting acc. incl. | Template, order no. 89790.4     |
|                     | Mounting set, order no. 89296.3 |
| Colours             | see colour table                |

## **SPECIFICATION TEXT**

Built in basin grinded LAUFEN PRO S, sanitary ceramic

dimensions 530 x 400 mm, inside dimensions of the basin 490 x 360 mm, angular

without tap hole, overflow in front

Special feature: overflow channel glazed

Further options / accessories: Surface refinement LCC (only white),

bathtubs, furniture Order no. 81196.1

## TECHNICAL DRAWINGS / S 1 : 20