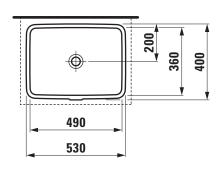

## Built in basin grinded 81196.1

| TECHNICAL DATA      |                                 |
|---------------------|---------------------------------|
| Order no.           | 81196.1                         |
| Dimensions          | 530 x 400 mm                    |
| Inside dimensions   |                                 |
| of the basin        | 490 x 360 mm                    |
| Specification       | Charge 109 – without tap hole   |
| Weight              | 8,0 kg                          |
| Mounting acc. incl. | Template, order no. 89790.4     |
|                     | Mounting set, order no. 89296.3 |
| Colours             | see colour table                |

## **SPECIFICATION TEXT**

Built in basin grinded LAUFEN PRO S, sanitary ceramic

dimensions 530 x 400 mm, inside dimensions of the basin 490 x 360 mm, angular

without tap hole, overflow in front

Special feature: overflow channel glazed

## TECHNICAL DRAWINGS / S 1 : 20