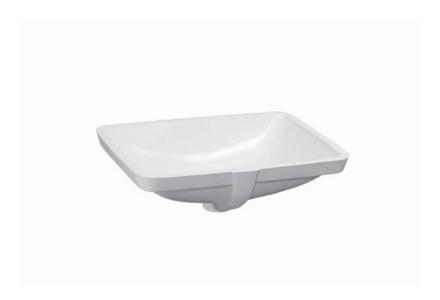

## Built in basin grinded 81196.1

| TECHNICAL DATA      |                                 |
|---------------------|---------------------------------|
| Order no.           | 81196.1                         |
| Dimensions          | 530 x 400 mm                    |
| Inside dimensions   |                                 |
| of the basin        | 490 x 360 mm                    |
| Specification       | Charge 109 – without tap hole   |
| Weight              | 8,0 kg                          |
| Mounting acc. incl. | Template, order no. 89790.4     |
|                     | Mounting set, order no. 89296.3 |
| Colours             | see colour table                |

## **SPECIFICATION TEXT**

Built in basin grinded LAUFEN PRO S, sanitary ceramic

dimensions 530 x 400 mm, inside dimensions of the basin 490 x 360 mm, angular

without tap hole, overflow in front

Special feature: overflow channel glazed