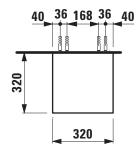

## TECHNICAL DRAWINGS / S 1 : 20

X =The exact hight must be set during installation.