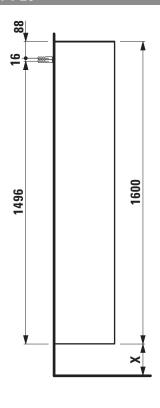

## TECHNICAL DRAWINGS / S 1 : 20

X =The exact hight must be set during installation.