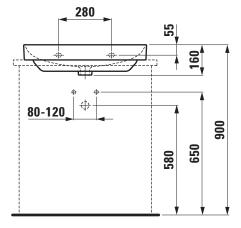

## TECHNICAL DATA

| Order no.             | 81611.4                                         |
|-----------------------|-------------------------------------------------|
| Certified to          | EN 31                                           |
| Dimensions            | 650 x 460 mm                                    |
| Inside dimensions     |                                                 |
| of the basin          | 635 x 325 mm                                    |
| Basin capacity        | 6.0 litre (up to bottom line of the overflow)   |
| Specification         | Always to be fixed to the wall.                 |
|                       | Charge 104 – 1 centre tap hole                  |
| Special specification | Charge 109 – without tap holes                  |
|                       | Charge 111 – 1 tap hole, without overflow       |
|                       | Charge 112 - without tap hole, without overflow |
|                       | Charge 136 – 3 tap holes, distance 8 inches     |
| Weight                | 16,0 kg                                         |
| Mounting acc. incl.   | Template                                        |
|                       | Fastening kit, order no. 89194.0                |
| Mounting acc. excl.   | Mounting set M10 x 140 mm,                      |
|                       | order no. 89988.2                               |
| Colours               | see colour table                                |
|                       |                                                 |

## TECHNICAL DRAWINGS / S 1 : 20

L众UFEN