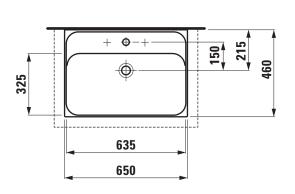

## TECHNICAL DATA

| Order no.             | 81611.4                                         |
|-----------------------|-------------------------------------------------|
| Certified to          | EN 31                                           |
| Dimensions            | 650 x 460 mm                                    |
| Inside dimensions     |                                                 |
| of the basin          | 635 x 325 mm                                    |
| Basin capacity        | 6.0 litre (up to bottom line of the overflow)   |
| Specification         | Always to be fixed to the wall.                 |
|                       | Charge 104 – 1 centre tap hole                  |
| Special specification | Charge 109 – without tap holes                  |
|                       | Charge 111 – 1 tap hole, without overflow       |
|                       | Charge 112 - without tap hole, without overflow |
|                       | Charge 136 – 3 tap holes, distance 8 inches     |
| Weight                | 16,0 kg                                         |
| Mounting acc. incl.   | Template                                        |
|                       | Fastening kit, order no. 89194.0                |
| Mounting acc. excl.   | Mounting set M10 x 140 mm,                      |
|                       | order no. 89988.2                               |
| Colours               | see colour table                                |
|                       |                                                 |

## TECHNICAL DRAWINGS / S 1 : 20

L众UFEN