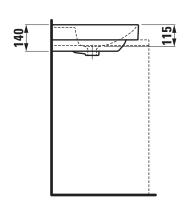

## TECHNICAL DATA

| Order no.             | 81611.4                                         |
|-----------------------|-------------------------------------------------|
| Certified to          | EN 31                                           |
| Dimensions            | 650 x 460 mm                                    |
| Inside dimensions     |                                                 |
| of the basin          | 635 x 325 mm                                    |
| Basin capacity        | 6.0 litre (up to bottom line of the overflow)   |
| Specification         | Always to be fixed to the wall.                 |
|                       | Charge 104 – 1 centre tap hole                  |
| Special specification | Charge 109 – without tap holes                  |
|                       | Charge 111 – 1 tap hole, without overflow       |
|                       | Charge 112 - without tap hole, without overflow |
|                       | Charge 136 – 3 tap holes, distance 8 inches     |
| Weight                | 16,0 kg                                         |
| Mounting acc. incl.   | Template                                        |
|                       | Fastening kit, order no. 89194.0                |
| Mounting acc. excl.   | Mounting set M10 x 140 mm,                      |
|                       | order no. 89988.2                               |
| Colours               | see colour table                                |
|                       |                                                 |

## TECHNICAL DRAWINGS / S 1 : 20

L众UFEN