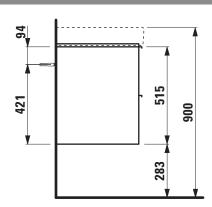

## **BASE FURNITURE FOR LAUFEN PRO S**

Vanity unit 40245.2

| TECHNICAL DA       |                                                   |                                | Aiii                 | Duanta annual and and an 10011 C                   |
|--------------------|---------------------------------------------------|--------------------------------|----------------------|----------------------------------------------------|
| Order no.          | 40245.2 / 2 drawers                               |                                | Accessories incl.    | Drawer organizer, U-shaped, order no. 49611.3      |
| Dimensions (WxHxD) | 1010 x 515 x 438 mm                               |                                | Accessories excl.    | Feet (2 pieces), anodized aluminium,               |
| Matching for       | Washbasin, order no. 81396.6                      |                                |                      | order no. 40299.1                                  |
| Specification      | Body/Front                                        |                                |                      | Towel rail, anodized aluminium,                    |
|                    | White matt:                                       | Body MDF with PVC foil (post-  |                      | order no. 49095.1                                  |
|                    |                                                   | forming)                       |                      | Space saving siphon, order no. 89424.0             |
|                    |                                                   | Front MDF with PVC foil and    | Mounting acc. incl.  | Installation set for furniture, order no. 49114.0, |
|                    |                                                   | ABS edges                      |                      | 49301.5                                            |
|                    | White glossy, Traffic grey:                       |                                | Mounting information | The walls installed on must meet the require-      |
|                    |                                                   | Body MDF with PET foil (post-  |                      | ments of the furniture in terms of weight and      |
|                    |                                                   | forming)                       |                      | the supplied fastening elements. If this cannot    |
|                    |                                                   | Front MDF with PET foil and    |                      | be guaranteed another method of installation       |
|                    |                                                   | ABS edges                      |                      | needs to be chosen. For example with feet.         |
|                    | Elm light/dark: Body particle board with CPL foil |                                | Colours              | 260 - White matt                                   |
|                    |                                                   | Front melamine coated particle |                      | 261 – White glossy                                 |
|                    |                                                   | board with ABS edges           |                      | 262 – Light elm                                    |
|                    | anodized aluminium handle bars on the top of      |                                |                      | 263 - Dark brown elm                               |
|                    | the drawers                                       |                                |                      | 266 - Traffic grey                                 |
|                    | 2 full extension drawers (soft-close mechanism)   |                                |                      | 999 - Multicolor lacquered selection               |
| Weight             | 34.5 ka                                           | <u> </u>                       |                      |                                                    |

## TECHNICAL DRAWINGS / S 1 : 20