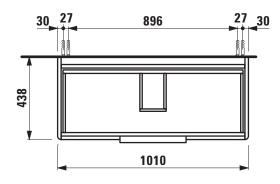

## **BASE FURNITURE FOR LAUFEN PRO S**

Vanity unit 40245.2

| TECHNICAL DA       |                                                   |                                | Aiii                 | Duanta annual and and an 10011 C                   |
|--------------------|---------------------------------------------------|--------------------------------|----------------------|----------------------------------------------------|
| Order no.          | 40245.2 / 2 drawers                               |                                | Accessories incl.    | Drawer organizer, U-shaped, order no. 49611.3      |
| Dimensions (WxHxD) | 1010 x 515 x 438 mm                               |                                | Accessories excl.    | Feet (2 pieces), anodized aluminium,               |
| Matching for       | Washbasin, order no. 81396.6                      |                                |                      | order no. 40299.1                                  |
| Specification      | Body/Front                                        |                                |                      | Towel rail, anodized aluminium,                    |
|                    | White matt:                                       | Body MDF with PVC foil (post-  |                      | order no. 49095.1                                  |
|                    |                                                   | forming)                       |                      | Space saving siphon, order no. 89424.0             |
|                    |                                                   | Front MDF with PVC foil and    | Mounting acc. incl.  | Installation set for furniture, order no. 49114.0, |
|                    |                                                   | ABS edges                      |                      | 49301.5                                            |
|                    | White glossy, Traffic grey:                       |                                | Mounting information | The walls installed on must meet the require-      |
|                    |                                                   | Body MDF with PET foil (post-  |                      | ments of the furniture in terms of weight and      |
|                    |                                                   | forming)                       |                      | the supplied fastening elements. If this cannot    |
|                    |                                                   | Front MDF with PET foil and    |                      | be guaranteed another method of installation       |
|                    |                                                   | ABS edges                      |                      | needs to be chosen. For example with feet.         |
|                    | Elm light/dark: Body particle board with CPL foil |                                | Colours              | 260 - White matt                                   |
|                    |                                                   | Front melamine coated particle |                      | 261 – White glossy                                 |
|                    |                                                   | board with ABS edges           |                      | 262 – Light elm                                    |
|                    | anodized aluminium handle bars on the top of      |                                |                      | 263 - Dark brown elm                               |
|                    | the drawers                                       |                                |                      | 266 - Traffic grey                                 |
|                    | 2 full extension drawers (soft-close mechanism)   |                                |                      | 999 - Multicolor lacquered selection               |
| Weight             | 34.5 ka                                           | <u> </u>                       |                      |                                                    |

## TECHNICAL DRAWINGS / S 1 : 20