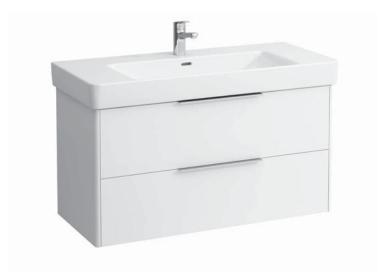

## **BASE FURNITURE FOR LAUFEN PRO S**

Vanity unit 40245.2

| TECHNICAL DA       |                                                   |                                | Aiii                 | Duanta annual and and an 10011 C                   |
|--------------------|---------------------------------------------------|--------------------------------|----------------------|----------------------------------------------------|
| Order no.          | 40245.2 / 2 drawers                               |                                | Accessories incl.    | Drawer organizer, U-shaped, order no. 49611.3      |
| Dimensions (WxHxD) | 1010 x 515 x 438 mm                               |                                | Accessories excl.    | Feet (2 pieces), anodized aluminium,               |
| Matching for       | Washbasin, order no. 81396.6                      |                                |                      | order no. 40299.1                                  |
| Specification      | Body/Front                                        |                                |                      | Towel rail, anodized aluminium,                    |
|                    | White matt:                                       | Body MDF with PVC foil (post-  |                      | order no. 49095.1                                  |
|                    |                                                   | forming)                       |                      | Space saving siphon, order no. 89424.0             |
|                    |                                                   | Front MDF with PVC foil and    | Mounting acc. incl.  | Installation set for furniture, order no. 49114.0, |
|                    |                                                   | ABS edges                      |                      | 49301.5                                            |
|                    | White glossy, Traffic grey:                       |                                | Mounting information | The walls installed on must meet the require-      |
|                    |                                                   | Body MDF with PET foil (post-  |                      | ments of the furniture in terms of weight and      |
|                    |                                                   | forming)                       |                      | the supplied fastening elements. If this cannot    |
|                    |                                                   | Front MDF with PET foil and    |                      | be guaranteed another method of installation       |
|                    |                                                   | ABS edges                      |                      | needs to be chosen. For example with feet.         |
|                    | Elm light/dark: Body particle board with CPL foil |                                | Colours              | 260 - White matt                                   |
|                    |                                                   | Front melamine coated particle |                      | 261 – White glossy                                 |
|                    |                                                   | board with ABS edges           |                      | 262 – Light elm                                    |
|                    | anodized aluminium handle bars on the top of      |                                |                      | 263 - Dark brown elm                               |
|                    | the drawers                                       |                                |                      | 266 - Traffic grey                                 |
|                    | 2 full extension drawers (soft-close mechanism)   |                                |                      | 999 - Multicolor lacquered selection               |
| Weight             | 34.5 ka                                           | <u> </u>                       |                      |                                                    |