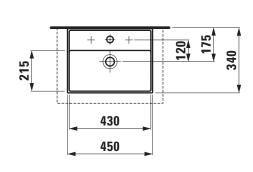

## Small washbasin undersurface ground 81833.0

| TECHNICAL DA          | TA                                               |
|-----------------------|--------------------------------------------------|
| Order no.             | 81833.0                                          |
| Certified to          | EN 31                                            |
| Dimensions            | 450 x 340 mm                                     |
| Basin capacity        | 3.8 litre (up to bottom line of the overflow)    |
| Specification         | Always to be fixed to the wall.                  |
|                       | Charge 104 – 1 centre tap hole                   |
| Special specification | Charge 108 – 3 tap holes                         |
|                       | Charge 109 – without tap holes                   |
|                       | Charge 136 – 3 tap holes, distance 8 inches      |
|                       | Charge 142 - without tap hole, without overflow  |
|                       | and without open drain                           |
|                       | Charge 156 – 1 centre tap hole, without overflow |
|                       | and without open drain                           |
| Weight                | 8,5 kg                                           |
| Mounting acc. incl.   | Template, order no. 89633.0                      |

## TECHNICAL DRAWINGS / S 1 : 20