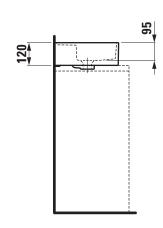

| Template, order no. 89633.0                      |

| Mounting acc. excl. | Mounting set M10 x 140 mm, |
|---------------------|----------------------------|
|                     | order no. 89988.2          |
| Colours             | see colour table           |

## SPECIFICATION TEXT

Small washbasin undersurface ground Kartell • LAUFEN, sanitary ceramic

EN 31, dimensions 450 x 340 mm, square

1 centre tap hole, with overflow

Special feature: overflow channel glazed

Further options / accessories: Surface refinement LCC (only white), 3 tap holes, without tap holes, 3 tap holes distance 8 inches, without tap holes/overflow and open drain, 1 tap hole/without overflow and open drain, bathtubs, shower trays, furniture, accessories Order no. 81833.0

## TECHNICAL DRAWINGS / S 1 : 20