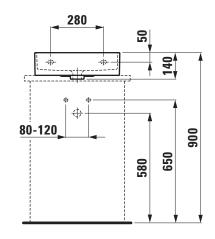

| Template, order no. 89633.0                      |

| Mounting acc. excl. | Mounting set M10 x 140 mm, |
|---------------------|----------------------------|
|                     | order no. 89988.2          |
| Colours             | see colour table           |

## SPECIFICATION TEXT

Small washbasin undersurface ground Kartell • LAUFEN, sanitary ceramic

EN 31, dimensions 450 x 340 mm, square

1 centre tap hole, with overflow

Special feature: overflow channel glazed

Further options / accessories: Surface refinement LCC (only white), 3 tap holes, without tap holes, 3 tap holes distance 8 inches, without tap holes/overflow and open drain, 1 tap hole/without overflow and open drain, bathtubs, shower trays, furniture, accessories Order no. 81833.0

## TECHNICAL DRAWINGS / S 1 : 20