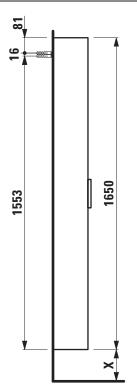

## BASE FURNITURE

**Tall cabinet** 40264.1

| TECHNICAL DATA     |                                                   |                      |                                                   |
|--------------------|---------------------------------------------------|----------------------|---------------------------------------------------|
| Order no.          | 40264.1 / door hinge left                         | Accessories excl.    | Feet (2 pieces), aluminium, height X / order no.  |
| Dimensions (WxHxD) | 350 x 1650 x 185 mm                               |                      | for combination with vanity units                 |
| Specification      | White matt: Body MDF with PVC foil (post-         |                      | Base for Laufen Pro S: 283 mm / 40299.1,          |
|                    | forming)                                          |                      | 293 mm / 40299.2                                  |
|                    | Front MDF with PVC foil and                       |                      | Base for Val: 263 mm / 40299.0                    |
|                    | ABS edges                                         | Mounting acc. incl.  | Installation set for furniture, order no. 49302.1 |
|                    | White glossy, Traffic grey:                       | Mounting information | The walls installed on must meet the require-     |
|                    | Body MDF with PET foil (post-                     |                      | ments of the furniture in terms of weight and     |
|                    | forming)                                          |                      | the supplied fastening elements. If this cannot   |
|                    | Front MDF with PET foil and                       |                      | be guaranteed another method of installation      |
|                    | ABS edges                                         |                      | needs to be chosen. For example with feet.        |
|                    | Elm light/dark: Body particle board with CPL foil | Colours              | 260 – White matt                                  |
|                    | Front melamine coated particle                    |                      | 261 – White glossy                                |
|                    | board with ABS edges                              |                      | 262 – Light elm                                   |
|                    | anodized aluminium handle bar                     |                      | 263 - Dark brown elm                              |
|                    | 1 door (soft-close mechanism)                     |                      | 266 – Traffic grey                                |
|                    | 1 fixed shelf, 4 glass shelves (adjustable)       |                      | 999 - Multicolor lacquered selection              |
| Weight             | 22,5 kg                                           |                      |                                                   |

## TECHNICAL DRAWINGS / S 1 : 20

X =The exact hight must be set during installation.