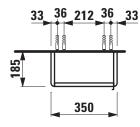

## BASE FURNITURE

**Tall cabinet** 40264.1

| TECHNICAL DATA     |                                                   |                      |                                                   |
|--------------------|---------------------------------------------------|----------------------|---------------------------------------------------|
| Order no.          | 40264.1 / door hinge left                         | Accessories excl.    | Feet (2 pieces), aluminium, height X / order no.  |
| Dimensions (WxHxD) | 350 x 1650 x 185 mm                               |                      | for combination with vanity units                 |
| Specification      | White matt: Body MDF with PVC foil (post-         |                      | Base for Laufen Pro S: 283 mm / 40299.1,          |
|                    | forming)                                          |                      | 293 mm / 40299.2                                  |
|                    | Front MDF with PVC foil and                       |                      | Base for Val: 263 mm / 40299.0                    |
|                    | ABS edges                                         | Mounting acc. incl.  | Installation set for furniture, order no. 49302.1 |
|                    | White glossy, Traffic grey:                       | Mounting information | The walls installed on must meet the require-     |
|                    | Body MDF with PET foil (post-                     |                      | ments of the furniture in terms of weight and     |
|                    | forming)                                          |                      | the supplied fastening elements. If this cannot   |
|                    | Front MDF with PET foil and                       |                      | be guaranteed another method of installation      |
|                    | ABS edges                                         |                      | needs to be chosen. For example with feet.        |
|                    | Elm light/dark: Body particle board with CPL foil | Colours              | 260 – White matt                                  |
|                    | Front melamine coated particle                    |                      | 261 – White glossy                                |
|                    | board with ABS edges                              |                      | 262 – Light elm                                   |
|                    | anodized aluminium handle bar                     |                      | 263 - Dark brown elm                              |
|                    | 1 door (soft-close mechanism)                     |                      | 266 – Traffic grey                                |
|                    | 1 fixed shelf, 4 glass shelves (adjustable)       |                      | 999 - Multicolor lacquered selection              |
| Weight             | 22,5 kg                                           |                      |                                                   |