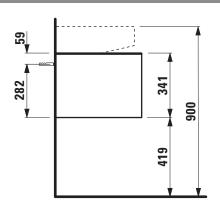

## Drawer element with 2 cut outs 40545.4

| TECHNICAL DATA      |                                                    |                      |                                                 |
|---------------------|----------------------------------------------------|----------------------|-------------------------------------------------|
| Order no.           | 40545.4 / 1 drawer                                 | Mounting information | The walls installed on must meet the require-   |
| Dimensions (WxHxD)  | 1177 x 341 x 457 mm                                |                      | ments of the furniture in terms of weight and   |
| Matching for        | Washbasin, order no. 81634.1                       |                      | the supplied fastening elements. If this cannot |
| Specification       | Body/Front – particle board, inside melamine       |                      | be guaranteed another method of installation    |
|                     | dark grey                                          |                      | needs to be chosen.                             |
|                     | on the outsides MDF panels 6 mm, lacquered         | Colours              | 040 - Gold (laquered MDF top)                   |
|                     | Top - lacquered MDF or ceramic stoneware           |                      | 041 - Copper (laquered MDF top)                 |
|                     | with marble optic                                  |                      | 042 - Titanium (laquered MDF top)               |
|                     | with 6 mm top                                      |                      | 170 - White matt (laquered MDF top)             |
|                     | 2 cut outs                                         |                      | 140 - Gold / Nero marquina (ceramic top)        |
|                     | 1 push and pull full extension drawer              |                      | 141 - Copper / Nero marquina (ceramic top)      |
| Weight              | with MDF top – 39,5 kg                             |                      | 142 - Titanium / Nero marquina (ceramic top)    |
|                     | with ceramic top - 45,5 kg                         |                      | 143 - White matt / Nero marquina (ceramic top)  |
| Accessories excl.   | Space saving siphon, order no. 89424.0             |                      |                                                 |
| Mounting acc. incl. | Installation set for furniture, order no. 49114.0, |                      |                                                 |
|                     | 49301.5                                            |                      |                                                 |

## TECHNICAL DRAWINGS / S 1 : 20