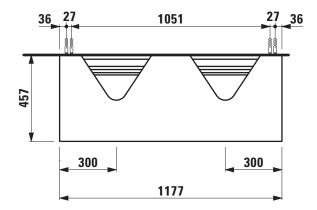

## Drawer element with 2 cut outs 40545.4

| TECHNICAL DATA      |                                                    |                      |                                                 |
|---------------------|----------------------------------------------------|----------------------|-------------------------------------------------|
| Order no.           | 40545.4 / 1 drawer                                 | Mounting information | The walls installed on must meet the require-   |
| Dimensions (WxHxD)  | 1177 x 341 x 457 mm                                |                      | ments of the furniture in terms of weight and   |
| Matching for        | Washbasin, order no. 81634.1                       |                      | the supplied fastening elements. If this cannot |
| Specification       | Body/Front – particle board, inside melamine       |                      | be guaranteed another method of installation    |
|                     | dark grey                                          |                      | needs to be chosen.                             |
|                     | on the outsides MDF panels 6 mm, lacquered         | Colours              | 040 - Gold (laquered MDF top)                   |
|                     | Top - lacquered MDF or ceramic stoneware           |                      | 041 - Copper (laquered MDF top)                 |
|                     | with marble optic                                  |                      | 042 - Titanium (laquered MDF top)               |
|                     | with 6 mm top                                      |                      | 170 - White matt (laquered MDF top)             |
|                     | 2 cut outs                                         |                      | 140 - Gold / Nero marquina (ceramic top)        |
|                     | 1 push and pull full extension drawer              |                      | 141 - Copper / Nero marquina (ceramic top)      |
| Weight              | with MDF top – 39,5 kg                             |                      | 142 - Titanium / Nero marquina (ceramic top)    |
|                     | with ceramic top - 45,5 kg                         |                      | 143 - White matt / Nero marquina (ceramic top)  |
| Accessories excl.   | Space saving siphon, order no. 89424.0             |                      |                                                 |
| Mounting acc. incl. | Installation set for furniture, order no. 49114.0, |                      |                                                 |
|                     | 49301.5                                            |                      |                                                 |

## TECHNICAL DRAWINGS / S 1 : 20