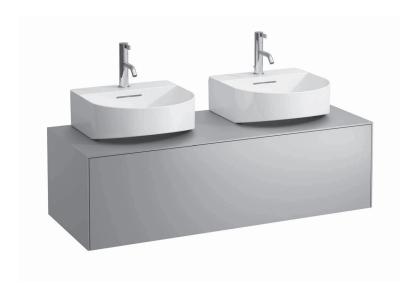

## Drawer element with 2 cut outs 40545.4

| TECHNICAL DATA      |                                                    |                      |                                                 |
|---------------------|----------------------------------------------------|----------------------|-------------------------------------------------|
| Order no.           | 40545.4 / 1 drawer                                 | Mounting information | The walls installed on must meet the require-   |
| Dimensions (WxHxD)  | 1177 x 341 x 457 mm                                |                      | ments of the furniture in terms of weight and   |
| Matching for        | Washbasin, order no. 81634.1                       |                      | the supplied fastening elements. If this cannot |
| Specification       | Body/Front – particle board, inside melamine       |                      | be guaranteed another method of installation    |
|                     | dark grey                                          |                      | needs to be chosen.                             |
|                     | on the outsides MDF panels 6 mm, lacquered         | Colours              | 040 - Gold (laquered MDF top)                   |
|                     | Top - lacquered MDF or ceramic stoneware           |                      | 041 - Copper (laquered MDF top)                 |
|                     | with marble optic                                  |                      | 042 - Titanium (laquered MDF top)               |
|                     | with 6 mm top                                      |                      | 170 - White matt (laquered MDF top)             |
|                     | 2 cut outs                                         |                      | 140 - Gold / Nero marquina (ceramic top)        |
|                     | 1 push and pull full extension drawer              |                      | 141 - Copper / Nero marquina (ceramic top)      |
| Weight              | with MDF top – 39,5 kg                             |                      | 142 - Titanium / Nero marquina (ceramic top)    |
|                     | with ceramic top - 45,5 kg                         |                      | 143 - White matt / Nero marquina (ceramic top)  |
| Accessories excl.   | Space saving siphon, order no. 89424.0             |                      |                                                 |
| Mounting acc. incl. | Installation set for furniture, order no. 49114.0, |                      |                                                 |
|                     | 49301.5                                            |                      |                                                 |