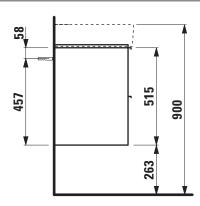

## **BASE FURNITURE FOR VAL**

**Vanity unit** 40219.2

| TECHNICAL DATA     |                                                   |                                |                      |                                                    |
|--------------------|---------------------------------------------------|--------------------------------|----------------------|----------------------------------------------------|
| Order no.          | 40219.2 / 2 drawers                               |                                | Accessories incl.    | Drawer organizer, U-shaped, order no. 49611.3      |
| Dimensions (WxHxD) | 533 x 515 x 391 mm                                |                                | Accessories excl.    | Feet (2 pieces), anodized aluminium,               |
| Matching for       | Washbasin, order no. 81028.2                      |                                |                      | order no. 40299.0                                  |
| Specification      | Body/Front                                        |                                |                      | Towel rail, anodized aluminium,                    |
|                    | White matt:                                       | Body MDF with PVC foil (post-  |                      | order no. 49095.1                                  |
|                    |                                                   | forming)                       |                      | Space saving siphon, order no. 89424.0             |
|                    |                                                   | Front MDF with PVC foil and    | Mounting acc. incl.  | Installation set for furniture, order no. 49114.0, |
|                    |                                                   | ABS edges                      |                      | 49301.5                                            |
|                    | White glossy, Traffic grey:                       |                                | Mounting information | The walls installed on must meet the require-      |
|                    |                                                   | Body MDF with PET foil (post-  |                      | ments of the furniture in terms of weight and      |
|                    |                                                   | forming)                       |                      | the supplied fastening elements. If this cannot    |
|                    |                                                   | Front MDF with PET foil and    |                      | be guaranteed another method of installation       |
|                    |                                                   | ABS edges                      |                      | needs to be chosen. For example with feet.         |
|                    | Elm light/dark: Body particle board with CPL foil |                                | Colours              | 260 – White matt                                   |
|                    |                                                   | Front melamine coated particle |                      | 261 – White glossy                                 |
|                    |                                                   | board with ABS edges           |                      | 262 – Light elm                                    |
|                    | anodized aluminium handle bars on the top of      |                                |                      | 263 - Dark brown elm                               |
|                    | the drawers                                       |                                |                      | 266 - Traffic grey                                 |
|                    | 2 full extension drawers (soft-close mechanism)   |                                |                      | 999 – 39 other lacquered colours on request        |
| Weight             | 18.8 ka                                           |                                |                      |                                                    |

## TECHNICAL DRAWINGS / S 1 : 20

LAUFEN