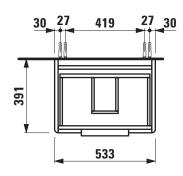

## **BASE FURNITURE FOR VAL**

**Vanity unit** 40219.2

| TECHNICAL DATA     |                                                   |                                |                      |                                                    |
|--------------------|---------------------------------------------------|--------------------------------|----------------------|----------------------------------------------------|
| Order no.          | 40219.2 / 2 drawers                               |                                | Accessories incl.    | Drawer organizer, U-shaped, order no. 49611.3      |
| Dimensions (WxHxD) | 533 x 515 x 391 mm                                |                                | Accessories excl.    | Feet (2 pieces), anodized aluminium,               |
| Matching for       | Washbasin, order no. 81028.2                      |                                |                      | order no. 40299.0                                  |
| Specification      | Body/Front                                        |                                |                      | Towel rail, anodized aluminium,                    |
|                    | White matt:                                       | Body MDF with PVC foil (post-  |                      | order no. 49095.1                                  |
|                    |                                                   | forming)                       |                      | Space saving siphon, order no. 89424.0             |
|                    |                                                   | Front MDF with PVC foil and    | Mounting acc. incl.  | Installation set for furniture, order no. 49114.0, |
|                    |                                                   | ABS edges                      |                      | 49301.5                                            |
|                    | White glossy, Traffic grey:                       |                                | Mounting information | The walls installed on must meet the require-      |
|                    |                                                   | Body MDF with PET foil (post-  |                      | ments of the furniture in terms of weight and      |
|                    |                                                   | forming)                       |                      | the supplied fastening elements. If this cannot    |
|                    |                                                   | Front MDF with PET foil and    |                      | be guaranteed another method of installation       |
|                    |                                                   | ABS edges                      |                      | needs to be chosen. For example with feet.         |
|                    | Elm light/dark: Body particle board with CPL foil |                                | Colours              | 260 – White matt                                   |
|                    |                                                   | Front melamine coated particle |                      | 261 – White glossy                                 |
|                    |                                                   | board with ABS edges           |                      | 262 – Light elm                                    |
|                    | anodized aluminium handle bars on the top of      |                                |                      | 263 - Dark brown elm                               |
|                    | the drawers                                       |                                |                      | 266 - Traffic grey                                 |
|                    | 2 full extension drawers (soft-close mechanism)   |                                |                      | 999 – 39 other lacquered colours on request        |
| Weight             | 18.8 ka                                           |                                |                      |                                                    |

## TECHNICAL DRAWINGS / S 1 : 20

LAUFEN