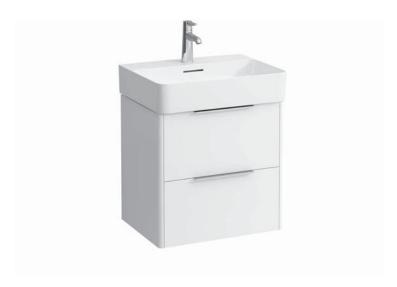

## **BASE FURNITURE FOR VAL**

**Vanity unit** 40219.2

| TECHNICAL DATA     |                                                   |                                |                      |                                                    |
|--------------------|---------------------------------------------------|--------------------------------|----------------------|----------------------------------------------------|
| Order no.          | 40219.2 / 2 drawers                               |                                | Accessories incl.    | Drawer organizer, U-shaped, order no. 49611.3      |
| Dimensions (WxHxD) | 533 x 515 x 391 mm                                |                                | Accessories excl.    | Feet (2 pieces), anodized aluminium,               |
| Matching for       | Washbasin, order no. 81028.2                      |                                |                      | order no. 40299.0                                  |
| Specification      | Body/Front                                        |                                |                      | Towel rail, anodized aluminium,                    |
|                    | White matt:                                       | Body MDF with PVC foil (post-  |                      | order no. 49095.1                                  |
|                    |                                                   | forming)                       |                      | Space saving siphon, order no. 89424.0             |
|                    |                                                   | Front MDF with PVC foil and    | Mounting acc. incl.  | Installation set for furniture, order no. 49114.0, |
|                    |                                                   | ABS edges                      |                      | 49301.5                                            |
|                    | White glossy, Traffic grey:                       |                                | Mounting information | The walls installed on must meet the require-      |
|                    |                                                   | Body MDF with PET foil (post-  |                      | ments of the furniture in terms of weight and      |
|                    |                                                   | forming)                       |                      | the supplied fastening elements. If this cannot    |
|                    |                                                   | Front MDF with PET foil and    |                      | be guaranteed another method of installation       |
|                    |                                                   | ABS edges                      |                      | needs to be chosen. For example with feet.         |
|                    | Elm light/dark: Body particle board with CPL foil |                                | Colours              | 260 – White matt                                   |
|                    |                                                   | Front melamine coated particle |                      | 261 – White glossy                                 |
|                    |                                                   | board with ABS edges           |                      | 262 – Light elm                                    |
|                    | anodized aluminium handle bars on the top of      |                                |                      | 263 - Dark brown elm                               |
|                    | the drawers                                       |                                |                      | 266 - Traffic grey                                 |
|                    | 2 full extension drawers (soft-close mechanism)   |                                |                      | 999 – 39 other lacquered colours on request        |
| Weight             | 18.8 ka                                           |                                |                      |                                                    |