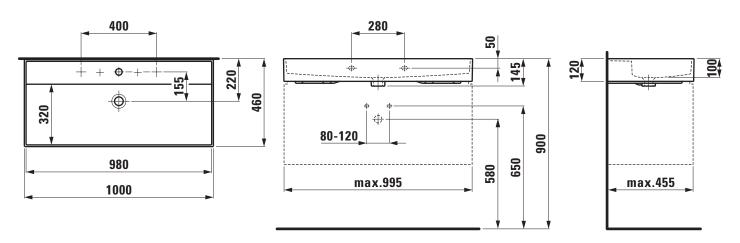

## Countertop basin 81033.7

| TECHNICAL DATA        |                                                  |
|-----------------------|--------------------------------------------------|
| Order no.             | 81033.7                                          |
| Certified to          | EN 31                                            |
| Dimensions            | 1000 x 460 mm                                    |
| Basin capacity        | 11.5 litre (up to bottom line of the overflow)   |
| Specification         | Charge 104 – 1 centre tap hole                   |
| Special specification | Charge 107 – 2 tap holes                         |
|                       | Charge 108 – 3 tap holes                         |
|                       | Charge 109 – without tap holes                   |
|                       | Charge 115 – 2 tap holes, without overflow       |
|                       | Charge 136 - 3 tap holes, distance 8 inches      |
|                       | Charge 142 - without tap hole, without overflow  |
|                       | and without open drain                           |
|                       | Charge 156 - 1 centre tap hole, without overflow |
|                       | and without open drain                           |
| Weight                | 23.4 kg                                          |

## TECHNICAL DRAWINGS / S 1 : 20

Order no. 81033.7