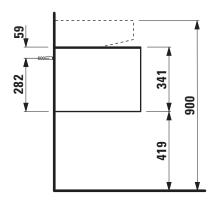

## Drawer element with cut out 40546.1

| <b>TECHNICAL DA</b> | ТА                                                 |                      |                                                 |
|---------------------|----------------------------------------------------|----------------------|-------------------------------------------------|
| Order no.           | 40546.1 / 1 drawer                                 | Mounting information | The walls installed on must meet the require-   |
| Dimensions (WxHxD)  | 1177 x 341 x 457 mm                                |                      | ments of the furniture in terms of weight and   |
| Matching for        | Washbasin, order no. 81634.7                       |                      | the supplied fastening elements. If this cannot |
| Specification       | Body/Front – particle board, inside melamine       |                      | be guaranteed another method of installation    |
|                     | dark grey                                          |                      | needs to be chosen.                             |
|                     | on the outsides MDF panels 6 mm, lacquered         | Colours              | 040 – Gold (laquered MDF top)                   |
|                     | Top – lacquered MDF or ceramic stoneware           |                      | 041 – Copper (laquered MDF top)                 |
|                     | with marble optic                                  |                      | 042 – Titanium (laquered MDF top)               |
|                     | with 6 mm top                                      |                      | 170 – White matt (laquered MDF top)             |
|                     | 1 cut out                                          |                      | 140 – Gold / Nero marquina (ceramic top)        |
|                     | 1 push and pull full extension drawer              |                      | 141 - Copper / Nero marquina (ceramic top)      |
| Weight              | with MDF top – 39,5 kg                             |                      | 142 - Titanium / Nero marquina (ceramic top)    |
|                     | with ceramic top – 45,5 kg                         |                      | 143 - White matt / Nero marquina (ceramic top)  |
| Accessories excl.   | Space saving siphon, order no. 89424.0             |                      |                                                 |
| Mounting acc. incl. | Installation set for furniture, order no. 49114.0, |                      |                                                 |
|                     | 49301.5                                            |                      |                                                 |
|                     |                                                    |                      |                                                 |

## TECHNICAL DRAWINGS / S 1 : 20