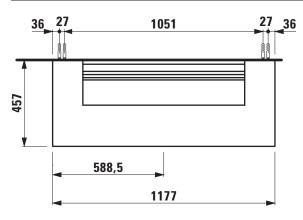

## Drawer element with cut out 40546.1

| <b>TECHNICAL DA</b> | ТА                                                 |                      |                                                 |
|---------------------|----------------------------------------------------|----------------------|-------------------------------------------------|
| Order no.           | 40546.1 / 1 drawer                                 | Mounting information | The walls installed on must meet the require-   |
| Dimensions (WxHxD)  | 1177 x 341 x 457 mm                                |                      | ments of the furniture in terms of weight and   |
| Matching for        | Washbasin, order no. 81634.7                       |                      | the supplied fastening elements. If this cannot |
| Specification       | Body/Front – particle board, inside melamine       |                      | be guaranteed another method of installation    |
|                     | dark grey                                          |                      | needs to be chosen.                             |
|                     | on the outsides MDF panels 6 mm, lacquered         | Colours              | 040 – Gold (laquered MDF top)                   |
|                     | Top – lacquered MDF or ceramic stoneware           |                      | 041 – Copper (laquered MDF top)                 |
|                     | with marble optic                                  |                      | 042 – Titanium (laquered MDF top)               |
|                     | with 6 mm top                                      |                      | 170 – White matt (laquered MDF top)             |
|                     | 1 cut out                                          |                      | 140 – Gold / Nero marquina (ceramic top)        |
|                     | 1 push and pull full extension drawer              |                      | 141 - Copper / Nero marquina (ceramic top)      |
| Weight              | with MDF top – 39,5 kg                             |                      | 142 - Titanium / Nero marquina (ceramic top)    |
|                     | with ceramic top – 45,5 kg                         |                      | 143 - White matt / Nero marquina (ceramic top)  |
| Accessories excl.   | Space saving siphon, order no. 89424.0             |                      |                                                 |
| Mounting acc. incl. | Installation set for furniture, order no. 49114.0, |                      |                                                 |
|                     | 49301.5                                            |                      |                                                 |
|                     |                                                    |                      |                                                 |

## TECHNICAL DRAWINGS / S 1 : 20