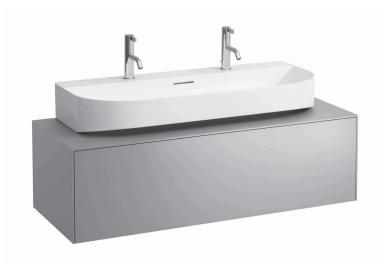

## Drawer element with cut out 40546.1

| <b>TECHNICAL DA</b> | ТА                                                 |                      |                                                 |
|---------------------|----------------------------------------------------|----------------------|-------------------------------------------------|
| Order no.           | 40546.1 / 1 drawer                                 | Mounting information | The walls installed on must meet the require-   |
| Dimensions (WxHxD)  | 1177 x 341 x 457 mm                                |                      | ments of the furniture in terms of weight and   |
| Matching for        | Washbasin, order no. 81634.7                       |                      | the supplied fastening elements. If this cannot |
| Specification       | Body/Front – particle board, inside melamine       |                      | be guaranteed another method of installation    |
|                     | dark grey                                          |                      | needs to be chosen.                             |
|                     | on the outsides MDF panels 6 mm, lacquered         | Colours              | 040 – Gold (laquered MDF top)                   |
|                     | Top – lacquered MDF or ceramic stoneware           |                      | 041 – Copper (laquered MDF top)                 |
|                     | with marble optic                                  |                      | 042 – Titanium (laquered MDF top)               |
|                     | with 6 mm top                                      |                      | 170 – White matt (laquered MDF top)             |
|                     | 1 cut out                                          |                      | 140 – Gold / Nero marquina (ceramic top)        |
|                     | 1 push and pull full extension drawer              |                      | 141 - Copper / Nero marquina (ceramic top)      |
| Weight              | with MDF top – 39,5 kg                             |                      | 142 - Titanium / Nero marquina (ceramic top)    |
|                     | with ceramic top – 45,5 kg                         |                      | 143 - White matt / Nero marquina (ceramic top)  |
| Accessories excl.   | Space saving siphon, order no. 89424.0             |                      |                                                 |
| Mounting acc. incl. | Installation set for furniture, order no. 49114.0, |                      |                                                 |
|                     | 49301.5                                            |                      |                                                 |
|                     |                                                    |                      |                                                 |