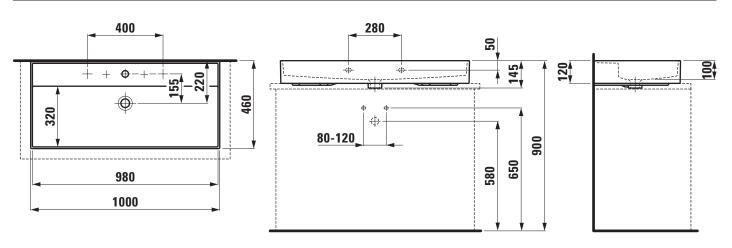

## TECHNICAL DRAWINGS / S 1 : 20

## TECHNICAL DATA

| Order no.             | 81633.7                                          |   |
|-----------------------|--------------------------------------------------|---|
| Certified to          | EN 31                                            |   |
| Dimensions            | 1000 x 460 mm                                    |   |
| Basin capacity        | 11.5 litre (up to bottom line of the overflow)   |   |
| Specification         | Always to be fixed to the wall.                  | 1 |
|                       | Charge 104 – 1 centre tap hole                   | l |
| Special specification | Charge 107 – 2 tap holes                         |   |
|                       | Charge 108 – 3 tap holes                         | ; |
|                       | Charge 109 – without tap holes                   | l |
|                       | Charge 115 – 2 tap holes, without overflow       | 1 |
|                       | Charge 136 – 3 tap holes, distance 8 inches      | ; |
|                       | Charge 142 - without tap hole, without overflow  | , |
|                       | and without open drain                           |   |
|                       | Charge 156 - 1 centre tap hole, without overflow | ( |
|                       | and without open drain                           |   |
| Weight                | 23,4 kg                                          |   |
| Mounting acc. incl.   | Template, order no. 89633.7                      |   |