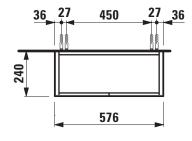

## **SONAR FURNITURE**

**Vanity unit** 40548.3

| TECHNICAL DA Order no. | 40548.3 / 2 doors                                  | Mounting information | The walls installed on must meet the require-   |
|------------------------|----------------------------------------------------|----------------------|-------------------------------------------------|
| Dimensions (WxHxD)     | 576 x 600 x 240 mm                                 | Wodning mornida      | ments of the furniture in terms of weight and   |
| Matching for           | Washbasin, order no. 81034.2                       |                      | the supplied fastening elements. If this cannot |
| Specification          | Body/Front – particle board, inside melamine       |                      | be guaranteed another method of installation    |
|                        | dark grey                                          |                      | needs to be chosen.                             |
|                        | on the outsides MDF panels 6 mm, lacquered         | Colours              | 040 – Gold                                      |
|                        | 2 push and pull doors                              |                      | 041 - Copper                                    |
|                        | 1 internal shelf                                   |                      | 042 – Titanium                                  |
| Weight                 | 16,5 kg                                            |                      | 170 - White matt                                |
| Accessories excl.      | Space saving siphon, order no. 89424.0             |                      |                                                 |
| Mounting acc. incl.    | Installation set for furniture, order no. 49301.5, |                      |                                                 |
|                        | 49610.3                                            |                      |                                                 |

## TECHNICAL DRAWINGS / S 1 : 20