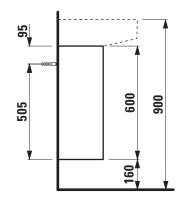

## **SONAR FURNITURE**

**Vanity unit** 40548.3

| TECHNICAL DA Order no. | 40548.3 / 2 doors                                  | Mounting information | The walls installed on must meet the require-   |
|------------------------|----------------------------------------------------|----------------------|-------------------------------------------------|
| Dimensions (WxHxD)     | 576 x 600 x 240 mm                                 | Wodning mornida      | ments of the furniture in terms of weight and   |
| Matching for           | Washbasin, order no. 81034.2                       |                      | the supplied fastening elements. If this cannot |
| Specification          | Body/Front – particle board, inside melamine       |                      | be guaranteed another method of installation    |
|                        | dark grey                                          |                      | needs to be chosen.                             |
|                        | on the outsides MDF panels 6 mm, lacquered         | Colours              | 040 – Gold                                      |
|                        | 2 push and pull doors                              |                      | 041 - Copper                                    |
|                        | 1 internal shelf                                   |                      | 042 – Titanium                                  |
| Weight                 | 16,5 kg                                            |                      | 170 - White matt                                |
| Accessories excl.      | Space saving siphon, order no. 89424.0             |                      |                                                 |
| Mounting acc. incl.    | Installation set for furniture, order no. 49301.5, |                      |                                                 |
|                        | 49610.3                                            |                      |                                                 |

## TECHNICAL DRAWINGS / S 1 : 20