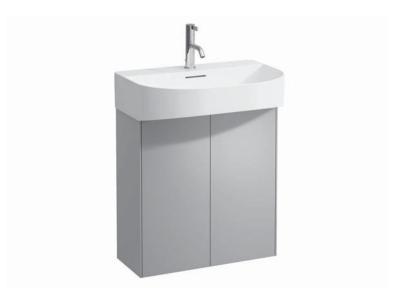

## **SONAR FURNITURE**

**Vanity unit** 40548.3

| TECHNICAL DA Order no. | 40548.3 / 2 doors                                  | Mounting information | The walls installed on must meet the require-   |
|------------------------|----------------------------------------------------|----------------------|-------------------------------------------------|
| Dimensions (WxHxD)     | 576 x 600 x 240 mm                                 | Wodning mornida      | ments of the furniture in terms of weight and   |
| Matching for           | Washbasin, order no. 81034.2                       |                      | the supplied fastening elements. If this cannot |
| Specification          | Body/Front – particle board, inside melamine       |                      | be guaranteed another method of installation    |
|                        | dark grey                                          |                      | needs to be chosen.                             |
|                        | on the outsides MDF panels 6 mm, lacquered         | Colours              | 040 – Gold                                      |
|                        | 2 push and pull doors                              |                      | 041 - Copper                                    |
|                        | 1 internal shelf                                   |                      | 042 – Titanium                                  |
| Weight                 | 16,5 kg                                            |                      | 170 - White matt                                |
| Accessories excl.      | Space saving siphon, order no. 89424.0             |                      |                                                 |
| Mounting acc. incl.    | Installation set for furniture, order no. 49301.5, |                      |                                                 |
|                        | 49610.3                                            |                      |                                                 |