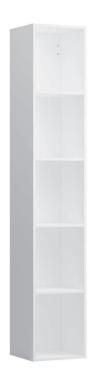

## Open shelf element 41090.0

| TECHNICAL DATA      |                                                   |                      |                                                 |
|---------------------|---------------------------------------------------|----------------------|-------------------------------------------------|
| Order no.           | 41090.0                                           | Mounting information | The walls installed on must meet the require-   |
| Dimensions (WxHxD)  | 300 x 1700 x 294 mm                               |                      | ments of the furniture in terms of weight and   |
| Specification       | Body - high-pressure laminate surface             |                      | the supplied fastening elements. If this cannot |
|                     | (HPL) - water resistant, high impact and scratch  |                      | be guaranteed another method of installation    |
|                     | resistant                                         |                      | needs to be chosen. For example with feet.      |
|                     | With hidden wall fixation                         | Colours Body         | 100 – White matt                                |
|                     | 4 fixed shelves                                   |                      | 101 - Light walnut                              |
| Weight              | 18,5 kg                                           |                      | 103 - Dark elm                                  |
| Accessories excl.   | Feet (2 pieces), aluminium, order no. 41122.0     |                      | 999 – 38 other lacquered colours on request     |
| Mounting acc. incl. | Installation set for furniture, order no. 49401.2 |                      |                                                 |
|                     |                                                   | Colours Feet         | light or dark aluminium feet                    |