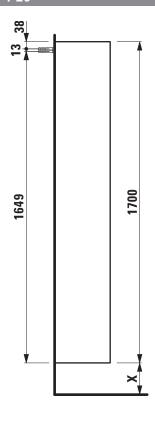

## Open shelf element 41090.0

| TECHNICAL DATA      |                                                   |                      |                                                 |
|---------------------|---------------------------------------------------|----------------------|-------------------------------------------------|
| Order no.           | 41090.0                                           | Mounting information | The walls installed on must meet the require-   |
| Dimensions (WxHxD)  | 300 x 1700 x 294 mm                               |                      | ments of the furniture in terms of weight and   |
| Specification       | Body - high-pressure laminate surface             |                      | the supplied fastening elements. If this cannot |
|                     | (HPL) - water resistant, high impact and scratch  |                      | be guaranteed another method of installation    |
|                     | resistant                                         |                      | needs to be chosen. For example with feet.      |
|                     | With hidden wall fixation                         | Colours Body         | 100 – White matt                                |
|                     | 4 fixed shelves                                   |                      | 101 - Light walnut                              |
| Weight              | 18,5 kg                                           |                      | 103 - Dark elm                                  |
| Accessories excl.   | Feet (2 pieces), aluminium, order no. 41122.0     |                      | 999 – 38 other lacquered colours on request     |
| Mounting acc. incl. | Installation set for furniture, order no. 49401.2 |                      |                                                 |
|                     |                                                   | Colours Feet         | light or dark aluminium feet                    |

## TECHNICAL DRAWINGS / S 1 : 20

X = The exact hight must be set during installation.