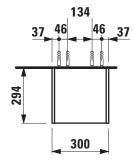

## Open shelf element 41090.0

| TECHNICAL DATA      |                                                   |                      |                                                 |
|---------------------|---------------------------------------------------|----------------------|-------------------------------------------------|
| Order no.           | 41090.0                                           | Mounting information | The walls installed on must meet the require-   |
| Dimensions (WxHxD)  | 300 x 1700 x 294 mm                               |                      | ments of the furniture in terms of weight and   |
| Specification       | Body - high-pressure laminate surface             |                      | the supplied fastening elements. If this cannot |
|                     | (HPL) - water resistant, high impact and scratch  |                      | be guaranteed another method of installation    |
|                     | resistant                                         |                      | needs to be chosen. For example with feet.      |
|                     | With hidden wall fixation                         | Colours Body         | 100 – White matt                                |
|                     | 4 fixed shelves                                   |                      | 101 - Light walnut                              |
| Weight              | 18,5 kg                                           |                      | 103 - Dark elm                                  |
| Accessories excl.   | Feet (2 pieces), aluminium, order no. 41122.0     |                      | 999 – 38 other lacquered colours on request     |
| Mounting acc. incl. | Installation set for furniture, order no. 49401.2 |                      |                                                 |
|                     |                                                   | Colours Feet         | light or dark aluminium feet                    |

## TECHNICAL DRAWINGS / S 1 : 20

X = The exact hight must be set during installation.