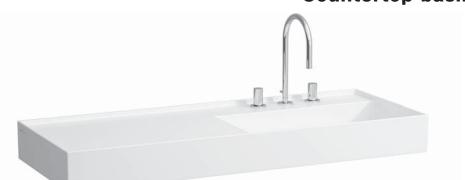

## Countertop basin, shelf left 81333.3

Siphon DN 32 chrome, order no. 89394.7

Mounting acc. excl.

## **TECHNICAL DATA**

| Order no.             | 81333.3                                          |
|-----------------------|--------------------------------------------------|
| Certified to          | EN 31                                            |
| Dimensions            | 1200 x 460 mm                                    |
| Basin capacity        | 6.2 litre (basin with hidden overflow)           |
|                       | 12.5 litre (basin without overflow)              |
| Specification         | with special hidden drain                        |
|                       | Charge 111 – 1 centre tap hole, without overflow |
| Special specification | Charge 112 - without tap holes, without overflow |
|                       | Charge 158 – 3 tap holes, without overflow       |
|                       | Charge 815 – 1 centre tap hole, 1 hole right for |
|                       | mixing unit, without overflow                    |
|                       | Charge 814 – 1 centre tap hole, 1 hole right for |
|                       | mixing unit, hidden overflow                     |
| Weight                | 32,0                                             |
| Mounting acc. incl.   | Valve pre-assembled                              |
|                       | Charge 111, 112, 158, 815 – valve without        |
|                       | overflow always open, order no. 89830.1          |
|                       | Charge 814 – pop up valve, order no. 89830.2     |