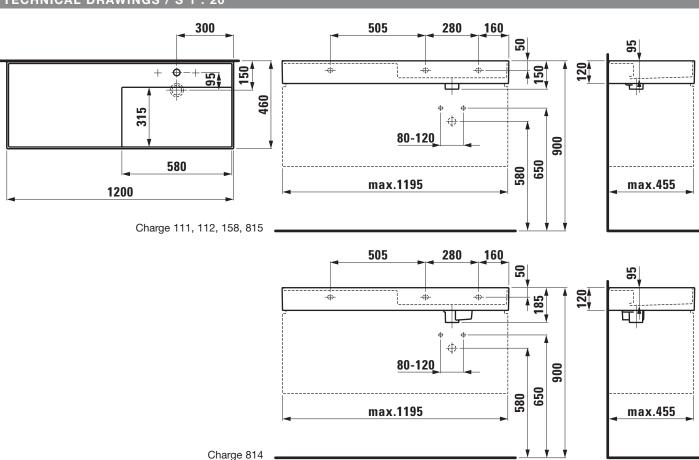

| , 3 tap holes without overflow, 1 centre tap hole |
| with 1 hole right for mixing unit and without overflow, 1 centre tap hole   |                                                   |
| with 1 hole right for mixing unit and hidden overflow, towel frame,         |                                                   |
| bathtubs, shower tray                                                       | s, furniture, accessories                         |
| Order no. 81333.3                                                           |                                                   |
|                                                                             |                                                   |

## TECHNICAL DRAWINGS / S 1 : 20