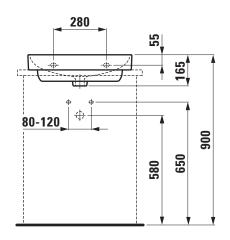

## Washbasin undersurface ground 81611.2

| TECHNICAL DATA        |                                                 |
|-----------------------|-------------------------------------------------|
| Order no.             | 81611.2                                         |
| Certified to          | EN 31                                           |
| Dimensions            | 550 x 460 mm                                    |
| Inside dimensions     |                                                 |
| of the basin          | 530 x 325 mm                                    |
| Basin capacity        | 5.5 litre (up to bottom line of the overflow)   |
| Specification         | Always to be fixed to the wall.                 |
|                       | Charge 104 – 1 centre tap hole                  |
| Special specification | Charge 109 – without tap holes                  |
|                       | Charge 111 – 1 tap hole, without overflow       |
|                       | Charge 112 – without tap hole, without overflow |
|                       | Charge 136 – 3 tap holes, distance 8 inches     |
| Weight                | 14,3 kg                                         |
| Mounting acc. incl.   | Template, order no. 89311.2                     |
|                       | Fastening kit, order no. 89194.0                |
| Mounting acc. excl.   | Mounting set M10 x 140 mm,                      |
|                       | order no. 89988.2                               |
| Colours               | see colour table                                |

## TECHNICAL DRAWINGS / S 1 : 20