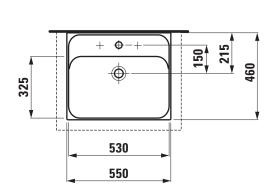

## Washbasin undersurface ground 81611.2

| TECHNICAL DATA        |                                                 |
|-----------------------|-------------------------------------------------|
| Order no.             | 81611.2                                         |
| Certified to          | EN 31                                           |
| Dimensions            | 550 x 460 mm                                    |
| Inside dimensions     |                                                 |
| of the basin          | 530 x 325 mm                                    |
| Basin capacity        | 5.5 litre (up to bottom line of the overflow)   |
| Specification         | Always to be fixed to the wall.                 |
|                       | Charge 104 – 1 centre tap hole                  |
| Special specification | Charge 109 – without tap holes                  |
|                       | Charge 111 – 1 tap hole, without overflow       |
|                       | Charge 112 – without tap hole, without overflow |
|                       | Charge 136 – 3 tap holes, distance 8 inches     |
| Weight                | 14,3 kg                                         |
| Mounting acc. incl.   | Template, order no. 89311.2                     |
|                       | Fastening kit, order no. 89194.0                |
| Mounting acc. excl.   | Mounting set M10 x 140 mm,                      |
|                       | order no. 89988.2                               |
| Colours               | see colour table                                |

## TECHNICAL DRAWINGS / S 1 : 20