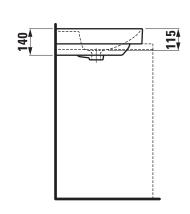

## Washbasin undersurface ground 81611.2

| TECHNICAL DATA        |                                                 |
|-----------------------|-------------------------------------------------|
| Order no.             | 81611.2                                         |
| Certified to          | EN 31                                           |
| Dimensions            | 550 x 460 mm                                    |
| Inside dimensions     |                                                 |
| of the basin          | 530 x 325 mm                                    |
| Basin capacity        | 5.5 litre (up to bottom line of the overflow)   |
| Specification         | Always to be fixed to the wall.                 |
|                       | Charge 104 – 1 centre tap hole                  |
| Special specification | Charge 109 – without tap holes                  |
|                       | Charge 111 – 1 tap hole, without overflow       |
|                       | Charge 112 – without tap hole, without overflow |
|                       | Charge 136 – 3 tap holes, distance 8 inches     |
| Weight                | 14,3 kg                                         |
| Mounting acc. incl.   | Template, order no. 89311.2                     |
|                       | Fastening kit, order no. 89194.0                |
| Mounting acc. excl.   | Mounting set M10 x 140 mm,                      |
|                       | order no. 89988.2                               |
| Colours               | see colour table                                |

## TECHNICAL DRAWINGS / S 1 : 20