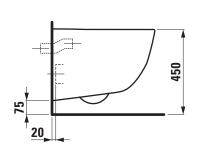

olours             | see colour table                               |

## SPECIFICATION TEXT

Comfort wallhung WC rimless washdown Laufen-PRO, sanitary ceramic, for concealed cistern

EN 997, EN 33, 4,5/3-l-flush, dimensions 360 x 560 x 375 mm elevated a seated height with WC seat of 480 mm concealed trap, concealed fixation

Special feature: rimless, concealed surfaces directing water are fully glazed throughout, closed water rim, vacuum checked Further options / accessories: Surface refinement LCC (only white), WC Seat \$9395.7, WC seat and cover \$9395.2, \$9395.5, \$9695.0, \$9896.0, \$9896.5, Seat with automatic lowering system \$9895.1, WC seat and cover with automatic lowering \$9160.1, \$9395.9, \$9695.1, \$9895.0, \$9896.6

Order no. 82196.2

## TECHNICAL DRAWINGS / S 1 : 20