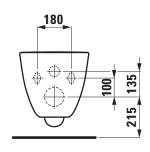

Colours             | see colour table                               |

## SPECIFICATION TEXT

Comfort wallhung WC rimless washdown Laufen-PRO, sanitary ceramic, for concealed cistern

EN 997, EN 33, 4,5/3-l-flush, dimensions 360 x 560 x 375 mm elevated a seated height with WC seat of 480 mm concealed trap, concealed fixation

Special feature: rimless, concealed surfaces directing water are fully glazed throughout, closed water rim, vacuum checked Further options / accessories: Surface refinement LCC (only white), WC Seat \$9395.7, WC seat and cover \$9395.2, \$9395.5, \$9695.0, \$9896.0, \$9896.5, Seat with automatic lowering system \$9895.1, WC seat and cover with automatic lowering \$9160.1, \$9395.9, \$9695.1, \$9895.0, \$9896.6

Order no. 82196.2

## TECHNICAL DRAWINGS / S 1 : 20