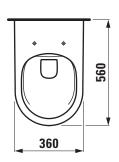

## SPECIFICATION TEXT

Comfort wallhung WC rimless washdown Laufen-PRO, sanitary ceramic, for concealed cistern

EN 997, EN 33, 4,5/3-l-flush, dimensions 360 x 560 x 375 mm elevated a seated height with WC seat of 480 mm concealed trap, concealed fixation

## TECHNICAL DRAWINGS / S 1 : 20