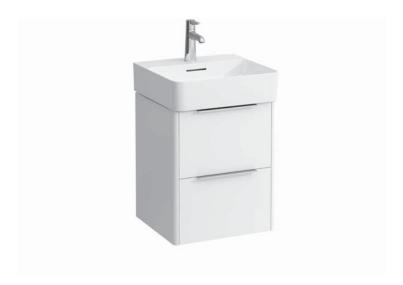

## **BASE FURNITURE FOR VAL**

**Vanity unit** 40213.2

| TECHNICAL DA       | TA                                                |                                |                      |                                                    |
|--------------------|---------------------------------------------------|--------------------------------|----------------------|----------------------------------------------------|
| Order no.          | 40213.2 / 2 drawers                               |                                | Accessories incl.    | Drawer organizer, U-shaped, order no. 49611.3      |
| Dimensions (WxHxD) | 433 x 515 x 391 mm                                |                                | Accessories excl.    | Feet (2 pieces), anodized aluminium,               |
| Matching for       | Washbasin, order no. 81528.1                      |                                |                      | order no. 40299.0                                  |
| Specification      | Body/Front                                        |                                |                      | Towel rail, anodized aluminium,                    |
|                    | White matt:                                       | Body MDF with PVC foil (post-  |                      | order no. 49095.1                                  |
|                    |                                                   | forming)                       |                      | Space saving siphon, order no. 89424.0             |
|                    |                                                   | Front MDF with PVC foil and    | Mounting acc. incl.  | Installation set for furniture, order no. 49114.0, |
|                    |                                                   | ABS edges                      |                      | 49301.5                                            |
|                    | White glossy, Traffic grey:                       |                                | Mounting information | The walls installed on must meet the require-      |
|                    |                                                   | Body MDF with PET foil (post-  |                      | ments of the furniture in terms of weight and      |
|                    |                                                   | forming)                       |                      | the supplied fastening elements. If this cannot    |
|                    |                                                   | Front MDF with PET foil and    |                      | be guaranteed another method of installation       |
|                    |                                                   | ABS edges                      |                      | needs to be chosen. For example with feet.         |
|                    | Elm light/dark: Body particle board with CPL foil |                                | Colours              | 260 – White matt                                   |
|                    |                                                   | Front melamine coated particle |                      | 261 – White glossy                                 |
|                    |                                                   | board with ABS edges           |                      | 262 – Light elm                                    |
|                    | anodized aluminium handle bars on the top of      |                                |                      | 263 - Dark brown elm                               |
|                    | the drawers                                       |                                |                      | 266 - Traffic grey                                 |
|                    | 2 full extension drawers (soft-close mechanism)   |                                |                      | 999 – 39 other lacquered colours on request        |
| Weight             | 17.7 kg                                           |                                |                      |                                                    |