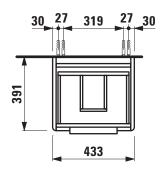

## **BASE FURNITURE FOR VAL**

**Vanity unit** 40213.2

| TECHNICAL DA       | TA                                                |                                |                      |                                                    |
|--------------------|---------------------------------------------------|--------------------------------|----------------------|----------------------------------------------------|
| Order no.          | 40213.2 / 2 drawers                               |                                | Accessories incl.    | Drawer organizer, U-shaped, order no. 49611.3      |
| Dimensions (WxHxD) | 433 x 515 x 391 mm                                |                                | Accessories excl.    | Feet (2 pieces), anodized aluminium,               |
| Matching for       | Washbasin, order no. 81528.1                      |                                |                      | order no. 40299.0                                  |
| Specification      | Body/Front                                        |                                |                      | Towel rail, anodized aluminium,                    |
|                    | White matt:                                       | Body MDF with PVC foil (post-  |                      | order no. 49095.1                                  |
|                    |                                                   | forming)                       |                      | Space saving siphon, order no. 89424.0             |
|                    |                                                   | Front MDF with PVC foil and    | Mounting acc. incl.  | Installation set for furniture, order no. 49114.0, |
|                    |                                                   | ABS edges                      |                      | 49301.5                                            |
|                    | White glossy, Traffic grey:                       |                                | Mounting information | The walls installed on must meet the require-      |
|                    |                                                   | Body MDF with PET foil (post-  |                      | ments of the furniture in terms of weight and      |
|                    |                                                   | forming)                       |                      | the supplied fastening elements. If this cannot    |
|                    |                                                   | Front MDF with PET foil and    |                      | be guaranteed another method of installation       |
|                    |                                                   | ABS edges                      |                      | needs to be chosen. For example with feet.         |
|                    | Elm light/dark: Body particle board with CPL foil |                                | Colours              | 260 – White matt                                   |
|                    |                                                   | Front melamine coated particle |                      | 261 – White glossy                                 |
|                    |                                                   | board with ABS edges           |                      | 262 – Light elm                                    |
|                    | anodized aluminium handle bars on the top of      |                                |                      | 263 - Dark brown elm                               |
|                    | the drawers                                       |                                |                      | 266 - Traffic grey                                 |
|                    | 2 full extension drawers (soft-close mechanism)   |                                |                      | 999 – 39 other lacquered colours on request        |
| Weight             | 17.7 kg                                           |                                |                      |                                                    |

## TECHNICAL DRAWINGS / S 1 : 20

LAUFEN