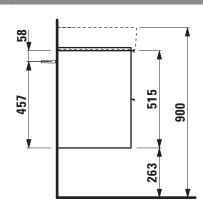

## **BASE FURNITURE FOR VAL**

**Vanity unit** 40213.2

| TECHNICAL DA       | TA                                                |                                |                      |                                                    |
|--------------------|---------------------------------------------------|--------------------------------|----------------------|----------------------------------------------------|
| Order no.          | 40213.2 / 2 drawers                               |                                | Accessories incl.    | Drawer organizer, U-shaped, order no. 49611.3      |
| Dimensions (WxHxD) | 433 x 515 x 391 mm                                |                                | Accessories excl.    | Feet (2 pieces), anodized aluminium,               |
| Matching for       | Washbasin, order no. 81528.1                      |                                |                      | order no. 40299.0                                  |
| Specification      | Body/Front                                        |                                |                      | Towel rail, anodized aluminium,                    |
|                    | White matt:                                       | Body MDF with PVC foil (post-  |                      | order no. 49095.1                                  |
|                    |                                                   | forming)                       |                      | Space saving siphon, order no. 89424.0             |
|                    |                                                   | Front MDF with PVC foil and    | Mounting acc. incl.  | Installation set for furniture, order no. 49114.0, |
|                    |                                                   | ABS edges                      |                      | 49301.5                                            |
|                    | White glossy, Traffic grey:                       |                                | Mounting information | The walls installed on must meet the require-      |
|                    |                                                   | Body MDF with PET foil (post-  |                      | ments of the furniture in terms of weight and      |
|                    |                                                   | forming)                       |                      | the supplied fastening elements. If this cannot    |
|                    |                                                   | Front MDF with PET foil and    |                      | be guaranteed another method of installation       |
|                    |                                                   | ABS edges                      |                      | needs to be chosen. For example with feet.         |
|                    | Elm light/dark: Body particle board with CPL foil |                                | Colours              | 260 – White matt                                   |
|                    |                                                   | Front melamine coated particle |                      | 261 – White glossy                                 |
|                    |                                                   | board with ABS edges           |                      | 262 – Light elm                                    |
|                    | anodized aluminium handle bars on the top of      |                                |                      | 263 - Dark brown elm                               |
|                    | the drawers                                       |                                |                      | 266 - Traffic grey                                 |
|                    | 2 full extension drawers (soft-close mechanism)   |                                |                      | 999 – 39 other lacquered colours on request        |
| Weight             | 17.7 kg                                           |                                |                      |                                                    |

## TECHNICAL DRAWINGS / S 1 : 20

LAUFEN