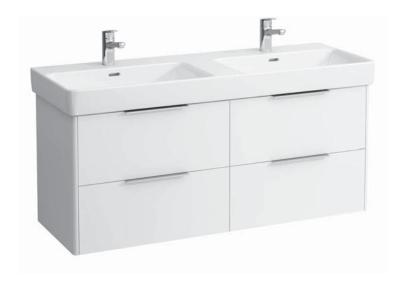

## **BASE FURNITURE FOR LAUFEN PRO S**

Vanity unit 40251.4

| TECHNICAL DATA     |                                                   |                                |                      |                                                    |
|--------------------|---------------------------------------------------|--------------------------------|----------------------|----------------------------------------------------|
| Order no.          | 40251.4 / 4 drawers                               |                                | Accessories incl.    | 2 drawer organizers, U-shaped,                     |
| Dimensions (WxHxD) | 1258 x 515 x 438 mm                               |                                |                      | order no. 49611.3                                  |
| Matching for       | Double washbasin, order no. 81496.8               |                                | Accessories excl.    | Feet (2 pieces), anodized aluminium,               |
| Specification      | Body/Front                                        |                                |                      | order no. 40299.1                                  |
|                    | White matt:                                       | Body MDF with PVC foil (post-  |                      | Towel rail, anodized aluminium,                    |
|                    |                                                   | forming)                       |                      | order no. 49095.1                                  |
|                    |                                                   | Front MDF with PVC foil and    |                      | Space saving siphon, order no. 89424.0             |
|                    |                                                   | ABS edges                      | Mounting acc. incl.  | Installation set for furniture, order no. 49260.5, |
|                    | White glossy, Traffic grey:                       |                                |                      | 49301.5                                            |
|                    |                                                   | Body MDF with PET foil (post-  | Mounting information | The walls installed on must meet the require-      |
|                    |                                                   | forming)                       |                      | ments of the furniture in terms of weight and      |
|                    |                                                   | Front MDF with PET foil and    |                      | the supplied fastening elements. If this cannot    |
|                    |                                                   | ABS edges                      |                      | be guaranteed another method of installation       |
|                    | Elm light/dark: Body particle board with CPL foil |                                |                      | needs to be chosen. For example with feet.         |
|                    |                                                   | Front melamine coated particle | Colours              | 260 – White matt                                   |
|                    |                                                   | board with ABS edges           |                      | 261 – White glossy                                 |
|                    | anodized aluminium handle bars on the top of      |                                |                      | 262 – Light elm                                    |
|                    | the drawers                                       |                                |                      | 263 - Dark brown elm                               |
|                    | 4 full extension drawers (soft-close mechanism)   |                                |                      | 266 - Traffic grey                                 |
| Weight             | 46,8 kg                                           |                                |                      | 999 - Multicolor lacquered selection               |