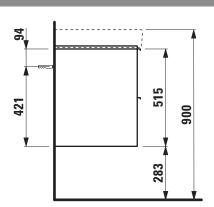

## **BASE FURNITURE FOR LAUFEN PRO S**

Vanity unit 40251.4

| TECHNICAL DATA     |                                                   |                                |                      |                                                    |
|--------------------|---------------------------------------------------|--------------------------------|----------------------|----------------------------------------------------|
| Order no.          | 40251.4 / 4 drawers                               |                                | Accessories incl.    | 2 drawer organizers, U-shaped,                     |
| Dimensions (WxHxD) | 1258 x 515 x 438 mm                               |                                |                      | order no. 49611.3                                  |
| Matching for       | Double washbasin, order no. 81496.8               |                                | Accessories excl.    | Feet (2 pieces), anodized aluminium,               |
| Specification      | Body/Front                                        |                                |                      | order no. 40299.1                                  |
|                    | White matt:                                       | Body MDF with PVC foil (post-  |                      | Towel rail, anodized aluminium,                    |
|                    |                                                   | forming)                       |                      | order no. 49095.1                                  |
|                    |                                                   | Front MDF with PVC foil and    |                      | Space saving siphon, order no. 89424.0             |
|                    |                                                   | ABS edges                      | Mounting acc. incl.  | Installation set for furniture, order no. 49260.5, |
|                    | White glossy, Traffic grey:                       |                                |                      | 49301.5                                            |
|                    |                                                   | Body MDF with PET foil (post-  | Mounting information | The walls installed on must meet the require-      |
|                    |                                                   | forming)                       |                      | ments of the furniture in terms of weight and      |
|                    |                                                   | Front MDF with PET foil and    |                      | the supplied fastening elements. If this cannot    |
|                    |                                                   | ABS edges                      |                      | be guaranteed another method of installation       |
|                    | Elm light/dark: Body particle board with CPL foil |                                |                      | needs to be chosen. For example with feet.         |
|                    |                                                   | Front melamine coated particle | Colours              | 260 – White matt                                   |
|                    |                                                   | board with ABS edges           |                      | 261 – White glossy                                 |
|                    | anodized aluminium handle bars on the top of      |                                |                      | 262 – Light elm                                    |
|                    | the drawers                                       |                                |                      | 263 - Dark brown elm                               |
|                    | 4 full extension drawers (soft-close mechanism)   |                                |                      | 266 - Traffic grey                                 |
| Weight             | 46,8 kg                                           |                                |                      | 999 - Multicolor lacquered selection               |

## TECHNICAL DRAWINGS / S 1 : 20

LAUFEN