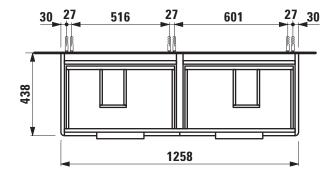

## **BASE FURNITURE FOR LAUFEN PRO S**

Vanity unit 40251.4

| TECHNICAL DATA     |                                                   |                                |                      |                                                    |
|--------------------|---------------------------------------------------|--------------------------------|----------------------|----------------------------------------------------|
| Order no.          | 40251.4 / 4 drawers                               |                                | Accessories incl.    | 2 drawer organizers, U-shaped,                     |
| Dimensions (WxHxD) | 1258 x 515 x 438 mm                               |                                |                      | order no. 49611.3                                  |
| Matching for       | Double washbasin, order no. 81496.8               |                                | Accessories excl.    | Feet (2 pieces), anodized aluminium,               |
| Specification      | Body/Front                                        |                                |                      | order no. 40299.1                                  |
|                    | White matt:                                       | Body MDF with PVC foil (post-  |                      | Towel rail, anodized aluminium,                    |
|                    |                                                   | forming)                       |                      | order no. 49095.1                                  |
|                    |                                                   | Front MDF with PVC foil and    |                      | Space saving siphon, order no. 89424.0             |
|                    |                                                   | ABS edges                      | Mounting acc. incl.  | Installation set for furniture, order no. 49260.5, |
|                    | White glossy, Traffic grey:                       |                                |                      | 49301.5                                            |
|                    |                                                   | Body MDF with PET foil (post-  | Mounting information | The walls installed on must meet the require-      |
|                    |                                                   | forming)                       |                      | ments of the furniture in terms of weight and      |
|                    |                                                   | Front MDF with PET foil and    |                      | the supplied fastening elements. If this cannot    |
|                    |                                                   | ABS edges                      |                      | be guaranteed another method of installation       |
|                    | Elm light/dark: Body particle board with CPL foil |                                |                      | needs to be chosen. For example with feet.         |
|                    |                                                   | Front melamine coated particle | Colours              | 260 – White matt                                   |
|                    |                                                   | board with ABS edges           |                      | 261 – White glossy                                 |
|                    | anodized aluminium handle bars on the top of      |                                |                      | 262 – Light elm                                    |
|                    | the drawers                                       |                                |                      | 263 - Dark brown elm                               |
|                    | 4 full extension drawers (soft-close mechanism)   |                                |                      | 266 - Traffic grey                                 |
| Weight             | 46,8 kg                                           |                                |                      | 999 - Multicolor lacquered selection               |

## TECHNICAL DRAWINGS / S 1 : 20

LAUFEN