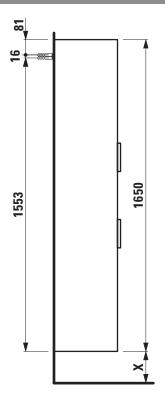

## **BASE FURNITURE**

**Tall cabinet** 40269.1

| TECHNICAL DATA     |                                                   |                                |                      |                                                   |
|--------------------|---------------------------------------------------|--------------------------------|----------------------|---------------------------------------------------|
| Order no.          | 40269.1 / door hinge left                         |                                | Accessories excl     | Laundry basket, order no. 49302.0                 |
| Dimensions (WxHxD) | 350 x 1650 x 336 mm                               |                                |                      | Feet (2 pieces), aluminium, height X / order no.  |
| Specification      | White matt:                                       | Body MDF with PVC foil (post-  |                      | for combination with vanity units                 |
|                    |                                                   | forming)                       |                      | Base for Laufen Pro S: 283 mm / 40299.1,          |
|                    |                                                   | Front MDF with PVC foil and    |                      | 293 mm / 40299.2                                  |
|                    |                                                   | ABS edges                      |                      | Base for Val: 263 mm / 40299.0                    |
|                    | White glossy, Traffic grey:                       |                                | Mounting acc. incl.  | Installation set for furniture, order no. 49302.1 |
|                    |                                                   | Body MDF with PET foil (post-  | Mounting information | The walls installed on must meet the require-     |
|                    |                                                   | forming)                       |                      | ments of the furniture in terms of weight and     |
|                    |                                                   | Front MDF with PET foil and    |                      | the supplied fastening elements. If this cannot   |
|                    |                                                   | ABS edges                      |                      | be guaranteed another method of installation      |
|                    | Elm light/dark: Body particle board with CPL foil |                                |                      | needs to be chosen. For example with feet.        |
|                    |                                                   | Front melamine coated particle | Colours              | 260 – White matt                                  |
|                    |                                                   | board with ABS edges           |                      | 261 – White glossy                                |
|                    | anodized aluminium handle bar                     |                                |                      | 262 - Light elm                                   |
|                    | 2 doors (soft-close mechanism), 1 open space      |                                |                      | 263 - Dark brown elm                              |
|                    | 2 glass shelves (adjustable)                      |                                |                      | 266 – Traffic grey                                |
| Weight             | 34,0 kg                                           |                                |                      | 999 - Multicolor lacquered selection              |

## TECHNICAL DRAWINGS / S 1 : 20

X =The exact hight must be set during installation.