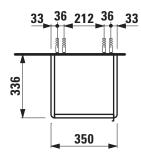

## **BASE FURNITURE**

**Tall cabinet** 40269.1

| TECHNICAL DATA     |                                                   |                                |                      |                                                   |
|--------------------|---------------------------------------------------|--------------------------------|----------------------|---------------------------------------------------|
| Order no.          | 40269.1 / door hinge left                         |                                | Accessories excl     | Laundry basket, order no. 49302.0                 |
| Dimensions (WxHxD) | 350 x 1650 x 336 mm                               |                                |                      | Feet (2 pieces), aluminium, height X / order no.  |
| Specification      | White matt:                                       | Body MDF with PVC foil (post-  |                      | for combination with vanity units                 |
|                    |                                                   | forming)                       |                      | Base for Laufen Pro S: 283 mm / 40299.1,          |
|                    |                                                   | Front MDF with PVC foil and    |                      | 293 mm / 40299.2                                  |
|                    |                                                   | ABS edges                      |                      | Base for Val: 263 mm / 40299.0                    |
|                    | White glossy, Traffic grey:                       |                                | Mounting acc. incl.  | Installation set for furniture, order no. 49302.1 |
|                    |                                                   | Body MDF with PET foil (post-  | Mounting information | The walls installed on must meet the require-     |
|                    |                                                   | forming)                       |                      | ments of the furniture in terms of weight and     |
|                    |                                                   | Front MDF with PET foil and    |                      | the supplied fastening elements. If this cannot   |
|                    |                                                   | ABS edges                      |                      | be guaranteed another method of installation      |
|                    | Elm light/dark: Body particle board with CPL foil |                                |                      | needs to be chosen. For example with feet.        |
|                    |                                                   | Front melamine coated particle | Colours              | 260 – White matt                                  |
|                    |                                                   | board with ABS edges           |                      | 261 – White glossy                                |
|                    | anodized aluminium handle bar                     |                                |                      | 262 - Light elm                                   |
|                    | 2 doors (soft-close mechanism), 1 open space      |                                |                      | 263 - Dark brown elm                              |
|                    | 2 glass shelves (adjustable)                      |                                |                      | 266 – Traffic grey                                |
| Weight             | 34,0 kg                                           |                                |                      | 999 - Multicolor lacquered selection              |

## TECHNICAL DRAWINGS / S 1 : 20

X =The exact hight must be set during installation.