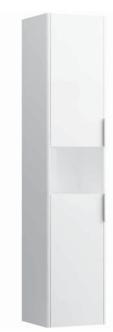

## **BASE FURNITURE**

**Tall cabinet** 40269.1

| TECHNICAL DATA     |                                                   |                                |                      |                                                   |
|--------------------|---------------------------------------------------|--------------------------------|----------------------|---------------------------------------------------|
| Order no.          | 40269.1 / door hinge left                         |                                | Accessories excl     | Laundry basket, order no. 49302.0                 |
| Dimensions (WxHxD) | 350 x 1650 x 336 mm                               |                                |                      | Feet (2 pieces), aluminium, height X / order no.  |
| Specification      | White matt:                                       | Body MDF with PVC foil (post-  |                      | for combination with vanity units                 |
|                    |                                                   | forming)                       |                      | Base for Laufen Pro S: 283 mm / 40299.1,          |
|                    |                                                   | Front MDF with PVC foil and    |                      | 293 mm / 40299.2                                  |
|                    |                                                   | ABS edges                      |                      | Base for Val: 263 mm / 40299.0                    |
|                    | White glossy, Traffic grey:                       |                                | Mounting acc. incl.  | Installation set for furniture, order no. 49302.1 |
|                    |                                                   | Body MDF with PET foil (post-  | Mounting information | The walls installed on must meet the require-     |
|                    |                                                   | forming)                       |                      | ments of the furniture in terms of weight and     |
|                    |                                                   | Front MDF with PET foil and    |                      | the supplied fastening elements. If this cannot   |
|                    |                                                   | ABS edges                      |                      | be guaranteed another method of installation      |
|                    | Elm light/dark: Body particle board with CPL foil |                                |                      | needs to be chosen. For example with feet.        |
|                    |                                                   | Front melamine coated particle | Colours              | 260 – White matt                                  |
|                    |                                                   | board with ABS edges           |                      | 261 – White glossy                                |
|                    | anodized aluminium handle bar                     |                                |                      | 262 - Light elm                                   |
|                    | 2 doors (soft-close mechanism), 1 open space      |                                |                      | 263 - Dark brown elm                              |
|                    | 2 glass shelves (adjustable)                      |                                |                      | 266 – Traffic grey                                |
| Weight             | 34,0 kg                                           |                                |                      | 999 - Multicolor lacquered selection              |