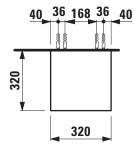

## TECHNICAL DRAWINGS / S 1 : 20

X = The exact hight must be set during installation.