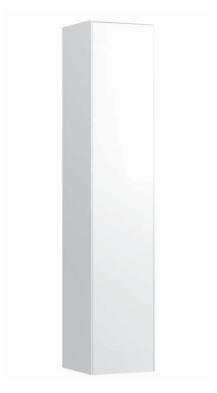

## **SONAR FURNITURE**

Tall cabinet 40549.1 40549.2

| TECHNICAL DA        | TA                                                |                      |                                                 |
|---------------------|---------------------------------------------------|----------------------|-------------------------------------------------|
| Order no.           | 40549.1 / door hinge left                         | Mounting information | The walls installed on must meet the require-   |
|                     | 40549.2 / door hinge right                        |                      | ments of the furniture in terms of weight and   |
| Dimensions (WxHxD)  | 320 x 1594 x 320 mm                               |                      | the supplied fastening elements. If this cannot |
| Specification       | Body/Front – particle board, inside melamine      |                      | be guaranteed another method of installation    |
|                     | dark grey                                         |                      | needs to be chosen.                             |
|                     | on the outsides MDF panels 6 mm, lacquered        | Colours              | 040 – Gold                                      |
|                     | 1 push and pull door                              |                      | 041 - Copper                                    |
|                     | 1 fixed shelf melamine dark grey, centered        |                      | 042 - Titanium                                  |
|                     | 4 fixed tinted glass shelves                      |                      | 170 - White matt                                |
| Weight              | 39,0 kg                                           |                      |                                                 |
| Mounting acc. incl. | Installation set for furniture, order no. 49302.1 |                      |                                                 |