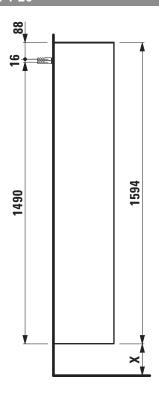

## TECHNICAL DRAWINGS / S 1 : 20

X = The exact hight must be set during installation.