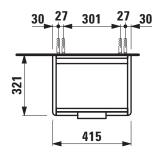

## **BASE FURNITURE FOR LAUFEN PRO S**

Vanity unit 40211.1 40211.2

| TECHNICAL DA       | TA                                                |                                      |                      |                                                            |
|--------------------|---------------------------------------------------|--------------------------------------|----------------------|------------------------------------------------------------|
| Order no.          | 40211.1 / door hinge left                         |                                      | Weight               | 11,5 kg                                                    |
|                    | 40211.2 / door hinge right                        |                                      | Accessories excl.    | Feet (2 pieces), anodized aluminium,                       |
| Dimensions (WxHxD) | 415 x 515 x 321 mm                                |                                      |                      | order no. 40299.2                                          |
| Matching for       | Washbasin, order no. 81596.1                      |                                      |                      | Towel rail, anodized aluminium,                            |
| Specification      | Body/Front                                        |                                      |                      | order no. 49095.0                                          |
|                    | White matt:                                       | Body MDF with PVC foil (post-        | Mounting acc. incl.  | Space saving siphon, order no. 89424.0                     |
|                    |                                                   | forming) Front MDF with PVC foil and |                      | Installation set for furniture, order no. 49114.0, 49301.5 |
|                    |                                                   | ABS edges                            | Mounting information | The walls installed on must meet the require-              |
|                    | White glossy, Traffic grey:                       |                                      | -                    | ments of the furniture in terms of weight and              |
|                    |                                                   | Body MDF with PET foil (post-        |                      | the supplied fastening elements. If this cannot            |
|                    |                                                   | forming)                             |                      | be guaranteed another method of installation               |
|                    |                                                   | Front MDF with PET foil and          |                      | needs to be chosen. For example with feet.                 |
|                    |                                                   | ABS edges                            | Colours              | 260 - White matt                                           |
|                    | Elm light/dark: Body particle board with CPL foil |                                      |                      | 261 – White glossy                                         |
|                    |                                                   | Front melamine coated particle       |                      | 262 – Light elm                                            |
|                    |                                                   | board with ABS edges                 |                      | 263 - Dark brown elm                                       |
|                    | anodized aluminium handle bar on the top          |                                      |                      | 266 – Traffic grey                                         |
|                    | 1 door (soft-close mechanism)                     |                                      |                      | 999 - Multicolor lacquered selection                       |
|                    | 1 internal glass shelf                            |                                      |                      |                                                            |

## TECHNICAL DRAWINGS / S 1 : 20