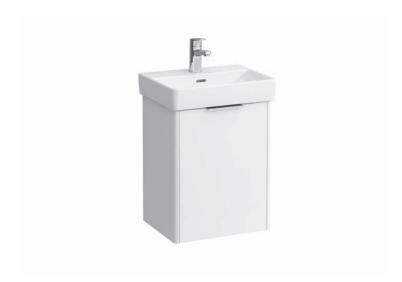

## **BASE FURNITURE FOR LAUFEN PRO S**

Vanity unit 40211.1 40211.2

| TECHNICAL DA       | TA                                                |                                      |                      |                                                            |
|--------------------|---------------------------------------------------|--------------------------------------|----------------------|------------------------------------------------------------|
| Order no.          | 40211.1 / door hinge left                         |                                      | Weight               | 11,5 kg                                                    |
|                    | 40211.2 / door hinge right                        |                                      | Accessories excl.    | Feet (2 pieces), anodized aluminium,                       |
| Dimensions (WxHxD) | 415 x 515 x 321 mm                                |                                      |                      | order no. 40299.2                                          |
| Matching for       | Washbasin, order no. 81596.1                      |                                      |                      | Towel rail, anodized aluminium,                            |
| Specification      | Body/Front                                        |                                      |                      | order no. 49095.0                                          |
|                    | White matt:                                       | Body MDF with PVC foil (post-        | Mounting acc. incl.  | Space saving siphon, order no. 89424.0                     |
|                    |                                                   | forming) Front MDF with PVC foil and |                      | Installation set for furniture, order no. 49114.0, 49301.5 |
|                    |                                                   | ABS edges                            | Mounting information | The walls installed on must meet the require-              |
|                    | White glossy, Traffic grey:                       |                                      | -                    | ments of the furniture in terms of weight and              |
|                    |                                                   | Body MDF with PET foil (post-        |                      | the supplied fastening elements. If this cannot            |
|                    |                                                   | forming)                             |                      | be guaranteed another method of installation               |
|                    |                                                   | Front MDF with PET foil and          |                      | needs to be chosen. For example with feet.                 |
|                    |                                                   | ABS edges                            | Colours              | 260 - White matt                                           |
|                    | Elm light/dark: Body particle board with CPL foil |                                      |                      | 261 – White glossy                                         |
|                    |                                                   | Front melamine coated particle       |                      | 262 – Light elm                                            |
|                    |                                                   | board with ABS edges                 |                      | 263 - Dark brown elm                                       |
|                    | anodized aluminium handle bar on the top          |                                      |                      | 266 – Traffic grey                                         |
|                    | 1 door (soft-close mechanism)                     |                                      |                      | 999 - Multicolor lacquered selection                       |
|                    | 1 internal glass shelf                            |                                      |                      |                                                            |