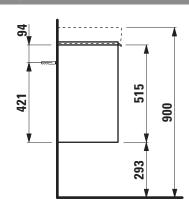

## **BASE FURNITURE FOR LAUFEN PRO S**

Vanity unit 40211.1 40211.2

| TECHNICAL DA       | TA                                                |                                      |                      |                                                            |
|--------------------|---------------------------------------------------|--------------------------------------|----------------------|------------------------------------------------------------|
| Order no.          | 40211.1 / door hinge left                         |                                      | Weight               | 11,5 kg                                                    |
|                    | 40211.2 / door hinge right                        |                                      | Accessories excl.    | Feet (2 pieces), anodized aluminium,                       |
| Dimensions (WxHxD) | 415 x 515 x 321 mm                                |                                      |                      | order no. 40299.2                                          |
| Matching for       | Washbasin, order no. 81596.1                      |                                      |                      | Towel rail, anodized aluminium,                            |
| Specification      | Body/Front                                        |                                      |                      | order no. 49095.0                                          |
|                    | White matt:                                       | Body MDF with PVC foil (post-        | Mounting acc. incl.  | Space saving siphon, order no. 89424.0                     |
|                    |                                                   | forming) Front MDF with PVC foil and |                      | Installation set for furniture, order no. 49114.0, 49301.5 |
|                    |                                                   | ABS edges                            | Mounting information | The walls installed on must meet the require-              |
|                    | White glossy, Traffic grey:                       |                                      | -                    | ments of the furniture in terms of weight and              |
|                    |                                                   | Body MDF with PET foil (post-        |                      | the supplied fastening elements. If this cannot            |
|                    |                                                   | forming)                             |                      | be guaranteed another method of installation               |
|                    |                                                   | Front MDF with PET foil and          |                      | needs to be chosen. For example with feet.                 |
|                    |                                                   | ABS edges                            | Colours              | 260 - White matt                                           |
|                    | Elm light/dark: Body particle board with CPL foil |                                      |                      | 261 – White glossy                                         |
|                    |                                                   | Front melamine coated particle       |                      | 262 – Light elm                                            |
|                    |                                                   | board with ABS edges                 |                      | 263 - Dark brown elm                                       |
|                    | anodized aluminium handle bar on the top          |                                      |                      | 266 – Traffic grey                                         |
|                    | 1 door (soft-close mechanism)                     |                                      |                      | 999 - Multicolor lacquered selection                       |
|                    | 1 internal glass shelf                            |                                      |                      |                                                            |

## TECHNICAL DRAWINGS / S 1 : 20