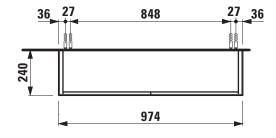

## **Vanity unit** 40548.4

| TECHNICAL DATA      |                                                    |                      |                                                 |
|---------------------|----------------------------------------------------|----------------------|-------------------------------------------------|
| Order no.           | 40548.4 / 2 doors                                  | Mounting information | The walls installed on must meet the require-   |
| Dimensions (WxHxD)  | 974 x 600 x 240 mm                                 |                      | ments of the furniture in terms of weight and   |
| Matching for        | Washbasin, order no. 81034.7                       |                      | the supplied fastening elements. If this cannot |
| Specification       | Body/Front – particle board, inside melamine       |                      | be guaranteed another method of installation    |
|                     | dark grey                                          |                      | needs to be chosen.                             |
|                     | on the outsides MDF panels 6 mm, lacquered         | Colours              | 040 – Gold                                      |
|                     | 2 push and pull doors                              |                      | 041 - Copper                                    |
|                     | 1 internal shelf                                   |                      | 042 – Titanium                                  |
| Weight              | 21,0 kg                                            |                      | 170 - White matt                                |
| Accessories excl.   | Space saving siphon, order no. 89424.0             |                      |                                                 |
| Mounting acc. incl. | Installation set for furniture, order no. 49301.5, |                      |                                                 |
|                     | 49610.3                                            |                      |                                                 |

## TECHNICAL DRAWINGS / S 1 : 20