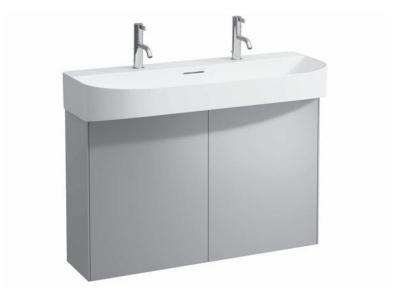

## **Vanity unit** 40548.4

| TECHNICAL DATA      |                                                    |                      |                                                 |
|---------------------|----------------------------------------------------|----------------------|-------------------------------------------------|
| Order no.           | 40548.4 / 2 doors                                  | Mounting information | The walls installed on must meet the require-   |
| Dimensions (WxHxD)  | 974 x 600 x 240 mm                                 |                      | ments of the furniture in terms of weight and   |
| Matching for        | Washbasin, order no. 81034.7                       |                      | the supplied fastening elements. If this cannot |
| Specification       | Body/Front – particle board, inside melamine       |                      | be guaranteed another method of installation    |
|                     | dark grey                                          |                      | needs to be chosen.                             |
|                     | on the outsides MDF panels 6 mm, lacquered         | Colours              | 040 – Gold                                      |
|                     | 2 push and pull doors                              |                      | 041 - Copper                                    |
|                     | 1 internal shelf                                   |                      | 042 – Titanium                                  |
| Weight              | 21,0 kg                                            |                      | 170 - White matt                                |
| Accessories excl.   | Space saving siphon, order no. 89424.0             |                      |                                                 |
| Mounting acc. incl. | Installation set for furniture, order no. 49301.5, |                      |                                                 |
|                     | 49610.3                                            |                      |                                                 |