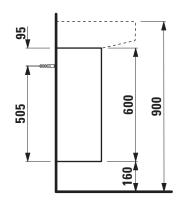

## **Vanity unit** 40548.4

| TECHNICAL DATA      |                                                    |                      |                                                 |
|---------------------|----------------------------------------------------|----------------------|-------------------------------------------------|
| Order no.           | 40548.4 / 2 doors                                  | Mounting information | The walls installed on must meet the require-   |
| Dimensions (WxHxD)  | 974 x 600 x 240 mm                                 |                      | ments of the furniture in terms of weight and   |
| Matching for        | Washbasin, order no. 81034.7                       |                      | the supplied fastening elements. If this cannot |
| Specification       | Body/Front – particle board, inside melamine       |                      | be guaranteed another method of installation    |
|                     | dark grey                                          |                      | needs to be chosen.                             |
|                     | on the outsides MDF panels 6 mm, lacquered         | Colours              | 040 – Gold                                      |
|                     | 2 push and pull doors                              |                      | 041 - Copper                                    |
|                     | 1 internal shelf                                   |                      | 042 – Titanium                                  |
| Weight              | 21,0 kg                                            |                      | 170 - White matt                                |
| Accessories excl.   | Space saving siphon, order no. 89424.0             |                      |                                                 |
| Mounting acc. incl. | Installation set for furniture, order no. 49301.5, |                      |                                                 |
|                     | 49610.3                                            |                      |                                                 |

## TECHNICAL DRAWINGS / S 1 : 20